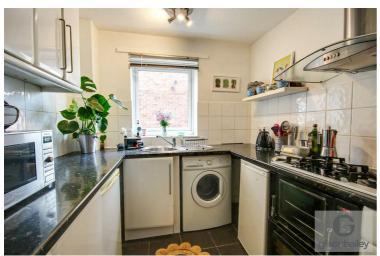

### Kitchen 7'10" x 7'6"

Fitted wall and base units with worktops over, sink and drainer, gas hob, fitted oven, space for fridge and washing machine, double glazed window.