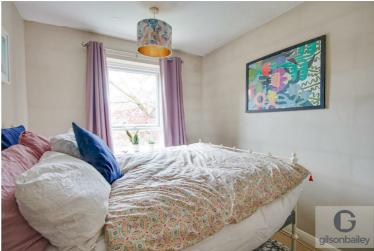

# Bedroom One 11'10" x 7'10"

Double glazed window, radiator.

# Bedroom Two 7'2" x 6'8"

Double glazed window, radiator, built in wardrobe.