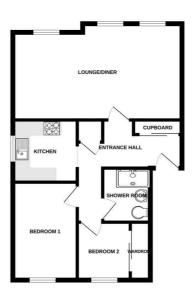

# **Accommodation Comprises**

Communal entrance with stairs to first floor. Front door to:

# **Entrance Hall**

Doors to lounge/diner, kitchen, two bedrooms and shower room.

# Lounge/Diner 20'8" x 11'9"

Three double glazed windows, two radiators.

### Kitchen 7'10" x 7'6"

Fitted wall and base units with worktops over, sink and drainer, gas hob, fitted oven, space for fridge and washing machine, double glazed window.

# Bedroom One 11'10" x 7'10"

Double glazed window, radiator.

# Bedroom Two 7'2" x 6'8"

Double glazed window, radiator, built in wardrobe.

# Shower Room 6'10" x 5'3"

Shower cubicle, low level WC, hand wash basin, radiator, extractor fan.