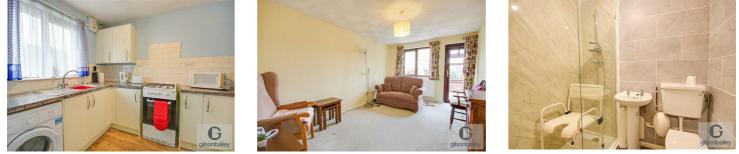

## Kitchen 7'2" x 10'2"

Double glazed window to front aspect, fitted wall and base units with worktops over, single sink and drainer, tiled splashbacks, spaces for cooker, fridge and washing machine.

#### Lounge 14'7" x 9'8"

Double glazed window to rear aspect, radiator, TV point. Door to:

#### **Shower Room**

Low level WC, wash basin and double walk-in shower cubicle, tiled splashbacks, radiator.