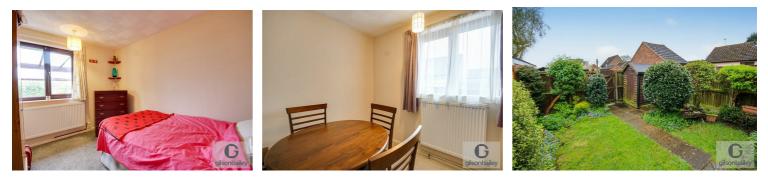

#### Lounge 14'7" x 9'8"

Double glazed window to rear aspect, radiator, TV point. Door to:

## Conservatory/Dining Room 8'1" x 10'10"

Double glazed throughout, door to garden, power points.

## **Rear Garden**

Enclosed by timber fencing with timber shed, mainly lawned with plants and hedging, gate giving access to off-road parking space to the rear of the property.