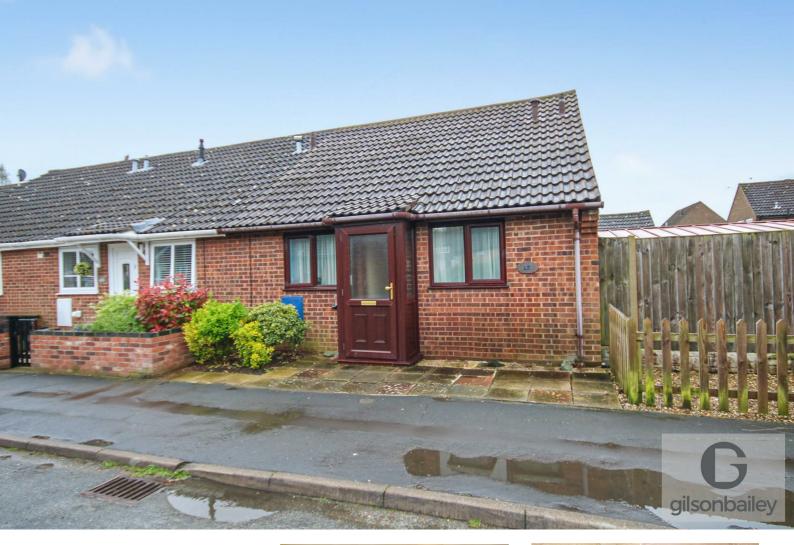

# 18 Nursery Close I I Hellesdon I NR6 5SJ

## Price Guide £175,000

END TERRACE BUNGALOW OFFERED WITH NO ONWARD CHAIN\*\* Gilson Bailey are delighted to offer this TWO BEDROOM, END TERRACE BUNGALOW situated in a quiet location in the popular suburb of Hellesdon. Accommodation comprising entrance porch, hallway, lounge, kitchen, conservatory/dining room (new roof in 2024), TWO BEDROOMS and a shower room. Outside to the rear there is a mature, enclosed rear garden with rear gate access to an OFF ROAD PARKING SPACE. The bungalow benefits from double glazing, gas heating and is offered with no onward chain. The property would make an ideal downsize so be quick to book a viewing.

## Front Garden

A low maintenance paved front garden with path to front door.