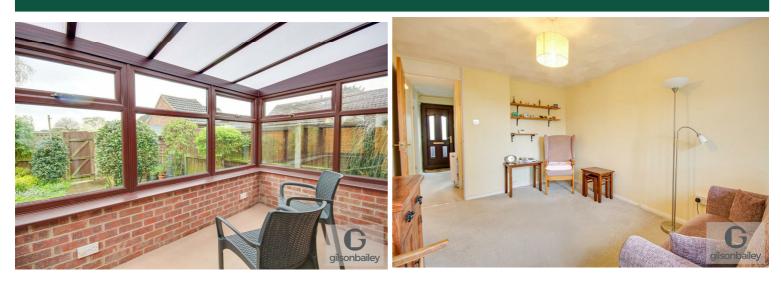

## Conservatory/Dining Room 8'1" x 10'10"

Double glazed throughout, door to garden, power points.

#### Lounge 14'7" x 9'8"

Double glazed window to rear aspect, radiator, TV point. Door to: