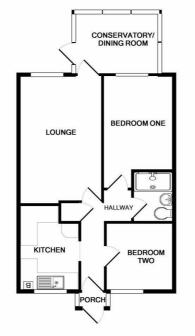

Whilst every attempt has been made to ensure the accuracy of the floor plan contained here, measurements of doors, windows, rooms and any other items are approximate and no responsibility is taken for any error, omission, or mis-statement. This plan is for illustrative purposes only and should be used as such by any prospective purchaser. The services, systems and appliances shown have not been tested and no guarantee as to their operability or efficiency can be given Markow with Menory (2011).

#### Hallway

Doors to two bedrooms, lounge and shower room, archway to kitchen, radiator, access to loft housing gas boiler.

#### Lounge 14'7" x 9'8"

Double glazed window to rear aspect, radiator, TV point. Door to:

## Kitchen 7'2" x 10'2"

Double glazed window to front aspect, fitted wall and base units with worktops over, single sink and drainer, tiled splashbacks, spaces for cooker, fridge and washing machine.

## Conservatory/Dining Room 8'1" x 10'10"

Double glazed throughout, door to garden, power points.

## Bedroom One 11'6" x 8'5"

Double glazed window to rear aspect, radiator.

## Bedroom Two 8'1" x 7'10"

Double glazed window to front aspect, radiator, TV point.

#### **Shower Room**

Low level WC, wash basin and double walk-in shower cubicle, tiled splashbacks, radiator.