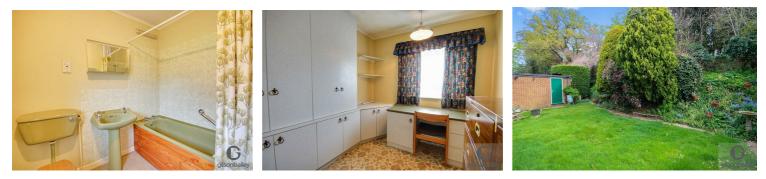

## Bathroom 8'6" x 7'6"

Panelled bath, low level WC, hand wash basin, radiator, frosted double glazed window.

#### **Outside Rear**

Lawned garden, mature plants and shrubs, enclosed by fencing.