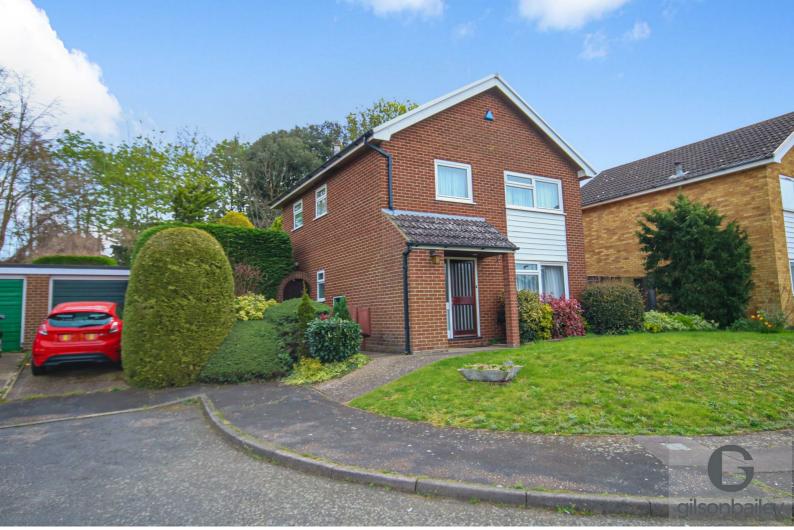

# 24 Clovelly Drive I I Norwich I NR6 5EY

## Offers In Excess Of £300,000

\*\*DETACHED HOUSE OFFERED WITH NO ONWARD CHAIN\*\* Gilson Bailey are delighted to offer this LARGE, THREE BEDROOM, DETACHED HOUSE situated in a quiet cul-de-sac in the highly sought after suburb of Hellesdon. Accommodation comprising entrance hall, lounge/diner, kitchen and WC to the ground floor. On the first floor there are THREE BEDROOMS and a bathroom off landing. Outside there are lawned front and rear garden with a driveway to side providing off road parking. There is also a SINGLE DETACHED GARAGE. The house benefits from double glazing, gas heating and is OFFERED WITH NO ONWARD CHAIN. The property would suit a wide array of buyers so be quick to book a viewing to appreciate the potential and location on offer.

#### **Outside Front**

Lawned garden and driveway providing off road parking leading to a single garage.