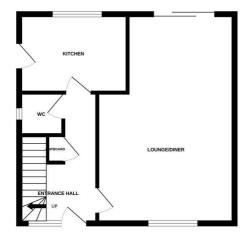

GROUND FLOOR

1ST FLOOR

#### **Entrance Hall**

Doors to lounge/diner, kitchen, WC and stairs to first floor.

### Lounge/Diner 22'0" x 12'8"

Sliding patio doors, double glazed window, two radiators.

#### Kitchen 10'7" x 8'4"

Fitted wall and base units with worktops over, sink and drainer, fitted hob and oven, integrated dishwasher, space for washing machine, double glazed window, side door.

#### WC

Low level WC, hand wash basin, frosted double glazed window.

First Floor Landing Doors to three bedrooms and bathroom.

Bedroom One 13'5" x 10'1" Double glazed window, radiator, built in wardrobes. Bedroom Two 13'4" x 8'5" Double glazed window, radiator.