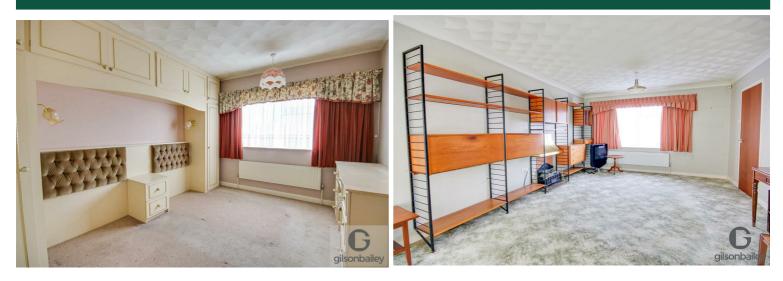

#### WC

Low level WC, hand wash basin, frosted double glazed window.

First Floor Landing Doors to three bedrooms and bathroom.

Bedroom One 13'5" x 10'1" Double glazed window, radiator, built in wardrobes. Bedroom Two 13'4" x 8'5" Double glazed window, radiator.