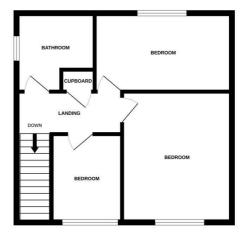

GROUND FLOOR

1ST FLOOR

#### WC

Low level WC, hand wash basin, frosted double glazed window.

First Floor Landing Doors to three bedrooms and bathroom.

Bedroom One 13'5" x 10'1" Double glazed window, radiator, built in wardrobes. Bedroom Two 13'4" x 8'5" Double glazed window, radiator.

#### Bedroom Three 9'11" x 7'9" Double glazed window, radiator.

Double glazed window, radiator

## Bathroom 8'6" x 7'6"

Panelled bath, low level WC, hand wash basin, radiator, frosted double glazed window.