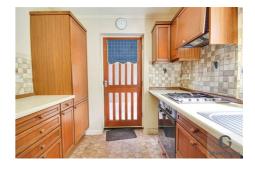

#### Kitchen 10'7" x 8'4"

Fitted wall and base units with worktops over, sink and drainer, fitted hob and oven, integrated dishwasher, space for washing machine, double glazed window, side door.