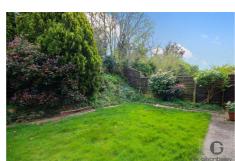

#### **Outside Rear**

Lawned garden, mature plants and shrubs, enclosed by fencing.