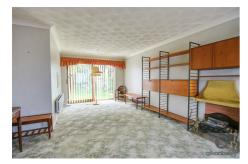

### Lounge/Diner 22'0" x 12'8"

Sliding patio doors, double glazed window, two radiators.