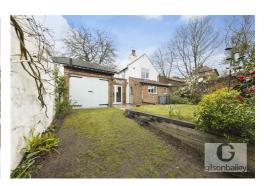

#### Outside

Sandstone patio leading to lawned area, mature plants and shrubs, enclosed by walling with rear access to garage.