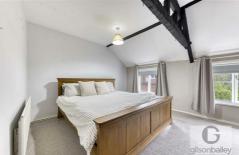

## Bedroom One 12'7" x 11'1"

Two secondary glazed windows, radiator, exposed beams, built in wardrobe.

#### Bedroom Two 15'3" x 8'7"

Double glazed window, radiator, exposed beams, built in wardrobe.