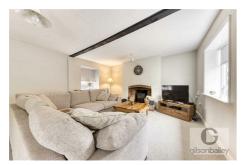

## Lounge/Diner 21'9" x 14'2"

Single and double glazed windows, two radiators, brick fireplace with wood burner, exposed beams, stairs to first floor.