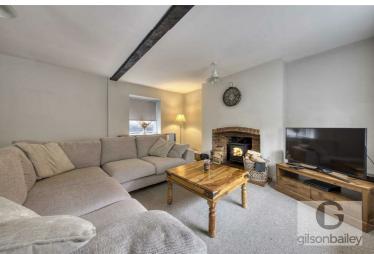

## Lounge/Diner 21'9" x 14'2"

Single and double glazed windows, two radiators, brick fireplace with wood burner, exposed beams, stairs to first floor.