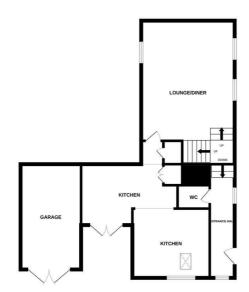

Head Office 32 Prince of Wales Rd, Norfolk NR1 1LG 01603764444 | sales@gilsonbailey.co.uk

1ST FLOOR

GROUND FLOOR

Whilst every attempt has been made to ensure the accuracy of the floorplan contained here, measurement of doors, wideoks, crosms and any other items are approximate and no responsibility is taken for any error, omission or mis-statement. This plan is for illustrative purposes only and should be used as such by any prospective purchaser. The services, systems and appliances shown have not been tested and no guarante as to their operations of efficiency can be given.

#### **Entrance Hall**

Access to lounge/diner, kitchen and WC.

## Lounge/Diner 21'9" x 14'2"

Single and double glazed windows, two radiators, brick fireplace with wood burner, exposed beams, stairs to first floor.

#### Kitchen 13'8" x 6'9"

Fitted wall and base units with worktops over, sink and drainer, space for cooker, washing machine and fridge/freezer, patio doors, two radiators, single glazed window, Velux window.

## WC

Low level WC, hand wash basin.

#### Outside

Sandstone patio leading to lawned area, mature plants and shrubs, enclosed by walling with rear access to garage.