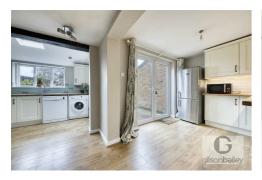

#### Kitchen 13'8" x 6'9"

Fitted wall and base units with worktops over, sink and drainer, space for cooker, washing machine and fridge/freezer, patio doors, two radiators, single glazed window, Velux window.