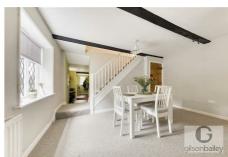

## Lounge/Diner 21'9" x 14'2"

Single and double glazed windows, two radiators, brick fireplace with wood burner, exposed beams, stairs to first floor.

#### First Floor Landing

Doors to two bedrooms, bathroom and double glazed window giving access to balcony.