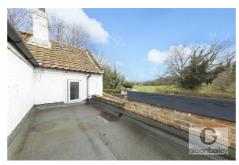

#### First Floor Landing

Doors to two bedrooms, bathroom and double glazed window giving access to balcony.

#### Outside

Sandstone patio leading to lawned area, mature plants and shrubs, enclosed by walling with rear access to garage.