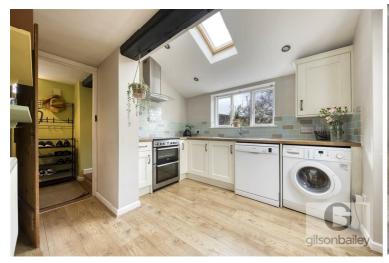

#### Kitchen 13'8" x 6'9"

Fitted wall and base units with worktops over, sink and drainer, space for cooker, washing machine and fridge/freezer, patio doors, two radiators, single glazed window, Velux window.