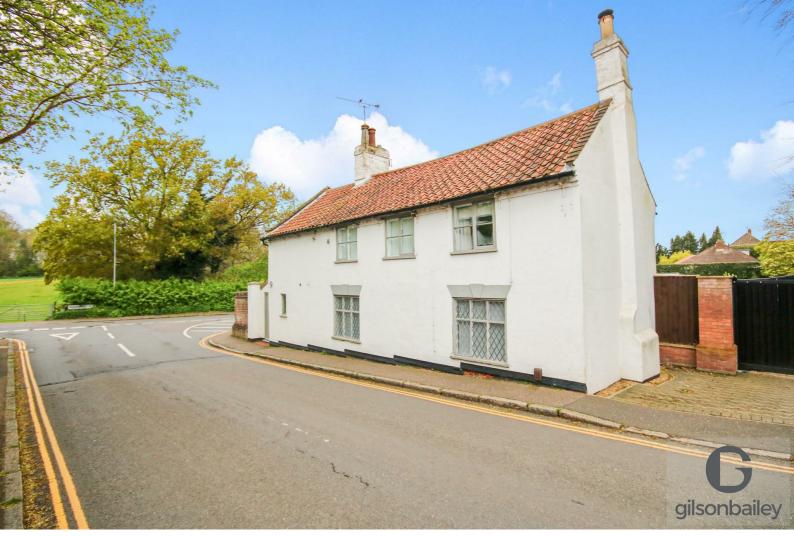

## Guide Price £325,000

GUIDE PRICE £325,000 - £350,000 \*\*RARELY AVAILABLE CHARACTER PROPERTY WITH A LOVELY MODERN FEEL\*\* Gilson Bailey are delighted to offer this WELL PRESENTED, TWO BEDROOM, SEMI DETACHED HOUSE situated in the heart of Old Catton with field views. Accommodation comprising entrance hall, spacious lounge/diner, large kitchen and WC to the ground floor. On the first floor there are TWO BEDROOMS and a bathroom off landing with access to a balcony. Outside there is a private garden with a small driveway leading to a GARAGE. The house benefits from partly double glazing, gas heating and a wealth of original features that include exposed beams and brick fireplace. The property would suit a wide array of buyers so be quick to book a viewing to appreciate the charm and location on offer.

#### Location

Old Catton is located to the North of Norwich close by to many local amenities including schooling, parks, convenient shops, Morrison's supermarket, local pubs and restaurants. There is ease of access to Norwich ring road and NDR with regular public transport links to and from the city centre.