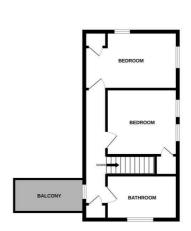

Head Office 32 Prince of Wales Rd, Norfolk NR1 1LG 01603764444 | sales@gilsonbailey.co.uk

1ST FLOOR

GROUND FLOOR

Whilst every attempt has been made to ensure the accuracy of the floorplan contained here, measurement of doors, wideoks, crosms and any other items are approximate and no responsibility is taken for any error, omission or mis-statement. This plan is for illustrative purposes only and should be used as such by any prospective purchaser. The services, systems and appliances shown have not been tested and no guarante as to their operations of efficiency can be given.

#### First Floor Landing

Doors to two bedrooms, bathroom and double glazed window giving access to balcony.

## Bedroom One 12'7" x 11'1"

Two secondary glazed windows, radiator, exposed beams, built in wardrobe.

#### Bedroom Two 15'3" x 8'7"

Double glazed window, radiator, exposed beams, built in wardrobe.

## Bathroom 10'11" x 8'2"

Panelled bath with shower over, low level WC, hand wash basin, radiator, frosted double glazed window.