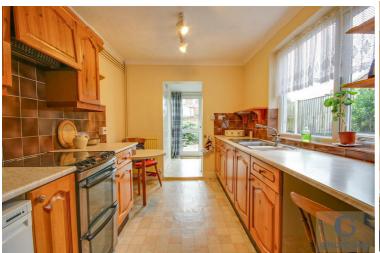

## Kitchen 13'7" x 8'0"

Fitted wall and base units with worktops over, sink and drainer, space for cooker, fridge and freezer, double glazed window, radiator.