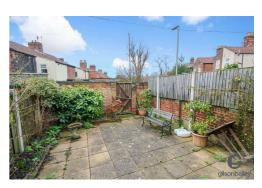

# Outside Rear

Non-bisected paved garden enclosed by fencing with rear gate access.