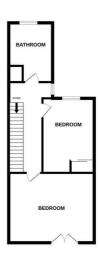

#### First Floor Landing

Doors to two bedrooms and bathroom.

# Bedroom One 15'7" x 12'11"

Patio doors leading to balcony, radiator.

## Bedroom Two 13'2" x 9'8"

Double glazed window, radiator, built in wardrobe.

# Bathroom 10'10" x 8'0"

Shower cubicle, bath, low level WC, hand wash basin, radiator, frosted double glazed window.