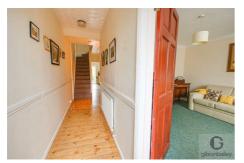

#### **Entrance Hall**

Doors to lounge, dining room, kitchen and stairs to first floor.