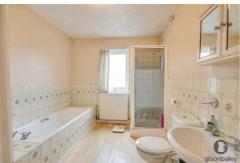

# Bathroom 10'10" x 8'0"

Shower cubicle, bath, low level WC, hand wash basin, radiator, frosted double glazed window.