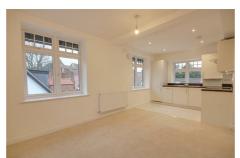

Flat 2 is a one bedroom, first floor apartment offering approximately 509 SQFT of living accommodation which comprises of an entrance hall, open plan lounge/kitchen/diner, modern bathroom and one bedroom. Each apartment will have its own allocated off road parking space, and there will be well kept landscaped communal grounds. The apartments benefit from high ceilings which make for a beautiful light and airy feel.

## Lounge/Kitchen/Diner 19'9" x 11'5"

Bedroom 17'4" x 9'2"

Bathroom 7'1" x 6'1"