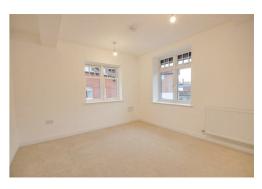

## Lounge/Kitchen/Diner 19'9" x 11'5"

Bedroom 17'4" x 9'2"

Bathroom 7'1" x 6'1"