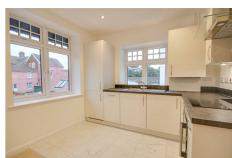

The contemporary kitchen is from the Plaza Porcelain range with brushed nickle bow handles with carbon steel worktops and LED under cabinet lights. There is a built in Zanussi Fridge Freezer, Dishwasher, and washer dryer. As well as a Brushed Steel Zanussi oven with ceramic hob and cooker hood. Each apartment will come with Porcelanosa ceramic tiles in the kitchen area and bathrooms. The apartments will have a mixture of white UPVC sash windows with timber grain effect and white UPVC casement windows. Apartments 1, 3 and 6 will have air source heat pumps while the other 9 apartments will come with gas combination boilers.