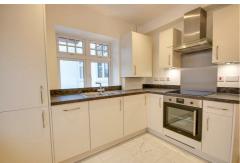

The contemporary kitchen is from the Plaza Porcelain range with brushed nickle bow handles with carbon steel worktops and LED under cabinet lights. There is a built in Zanussi Fridge Freezer, Dishwasher, and washer dryer. As well as a Brushed Steel Zanussi oven with ceramic hob and cooker hood. Each apartment will come with Porcelanosa ceramic tiles in the kitchen area and bathrooms. The apartments will have a mixture of white UPVC sash windows with timber grain effect and white UPVC casement windows. Apartments 1, 3 and 6 will have air source heat pumps while the other 9 apartments will come with gas combination boilers.

## Lounge/Kitchen/Diner 19'9" x 11'5"

Bedroom 17'4" x 9'2"

Bathroom 7'1" x 6'1"