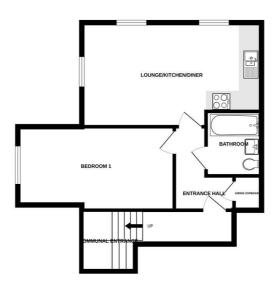

Flat 2 is a one bedroom, first floor apartment offering approximately 509 SQFT of living accommodation which comprises of an entrance hall, open plan lounge/kitchen/diner, modern bathroom and one bedroom. Each apartment will have its own allocated off road parking space, and there will be well kept landscaped communal grounds. The apartments benefit from high ceilings which make for a beautiful light and airy feel.

### **Accommodation Comprises**

Front door to:

#### **Entrance Hall**

Doors to lounge/kitchen/diner, bedroom and bathroom.

## Lounge/Kitchen/Diner 19'9" x 11'5"

Bedroom 17'4" x 9'2"

Bathroom 7'1" x 6'1"