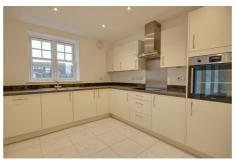

The contemporary kitchen is from the Plaza Porcelain range with brushed nickle bow handles with carbon steel worktops and LED under cabinet lights. There is a built in Zanussi Fridge Freezer, Dishwasher, and washer dryer. As well as a Brushed Steel Zanussi oven with ceramic hob and cooker hood. Each apartment will come with Porcelanosa ceramic tiles in the kitchen area and bathrooms. The apartments will have a mixture of white UPVC sash windows with timber grain effect and white UPVC casement windows. Apartments 1, 3 and 6 will have air source heat pumps while the other 9 apartments will come with gas combination boilers.