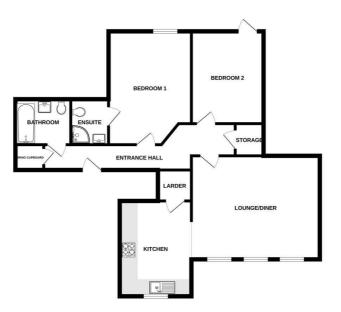

Head Office 32 Prince of Wales Rd, Norfolk NR1 1LG <u>01603764444 | sales@gilsonbailey.co.uk</u>

GROUND FLOOR

Whitst every attempt has been made to ensure the accuracy of the flooglan contained here, measurement of doors, windows, rooms and any other terms are approximate and no nesponsibility is taken for any eroor, omission or enin-statement. This pain is for illustrative purposes only and should be used as such by any prospective purchaser. The services, systems and appliances shown have not been tested and no guarante and the properties of the properties of

#### **Entrance Hall**

Doors to lounge/diner, two bedrooms and bathroom.

Lounge/Diner 17'7" x 14'1"

Kitchen 12'9" x 9'8"

Bedroom One 15'5" x 11'3"

En-Suite 6'0" x 4'11"

Bedroom Two 13'3" x 9'10"

Bathroom 7'6" x 6'1"