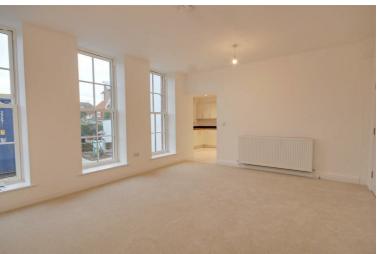

Flat 7 is a two bedroom, ground floor apartment offering approximately 974 SQFT of living accommodation which comprises of an entrance hall, lounge/diner, kitchen, modern bathroom and two bedrooms with bedroom one having an en-suite shower room. Each apartment will have its own allocated off road parking space, and there will be well kept landscaped communal grounds. The apartments benefit from high ceilings which make for a beautiful light and airy feel.

#### **Entrance Hall**

Doors to lounge/diner, two bedrooms and bathroom.

Lounge/Diner 17'7" x 14'1"

Kitchen 12'9" x 9'8"

Bedroom One 15'5" x 11'3"

En-Suite 6'0" x 4'11"

Bedroom Two 13'3" x 9'10"

Bathroom 7'6" x 6'1"