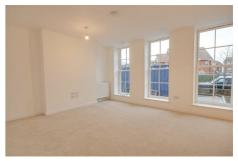

#### **Entrance Hall**

Doors to lounge/diner, two bedrooms and bathroom.

Lounge/Diner 17'7" x 14'1"

Kitchen 12'9" x 9'8"

Bedroom One 15'5" x 11'3"

En-Suite 6'0" x 4'11"

Bedroom Two 13'3" x 9'10"

Bathroom 7'6" x 6'1"