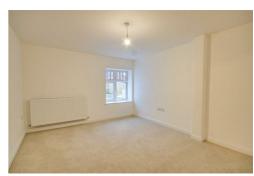

Flat 7 is a two bedroom, ground floor apartment offering approximately 974 SQFT of living accommodation which comprises of an entrance hall, lounge/diner, kitchen, modern bathroom and two bedrooms with bedroom one having an en-suite shower room. Each apartment will have its own allocated off road parking space, and there will be well kept landscaped communal grounds. The apartments benefit from high ceilings which make for a beautiful light and airy feel.

#### **Entrance Hall**

Doors to lounge/diner, two bedrooms and bathroom.

Lounge/Diner 17'7" x 14'1"

Kitchen 12'9" x 9'8"

Bedroom One 15'5" x 11'3"

En-Suite 6'0" x 4'11"

Bedroom Two 13'3" x 9'10"

Bathroom 7'6" x 6'1"