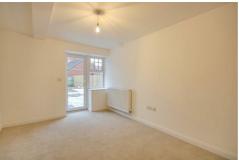

Flat 7 is a two bedroom, ground floor apartment offering approximately 974 SQFT of living accommodation which comprises of an entrance hall, lounge/diner, kitchen, modern bathroom and two bedrooms with bedroom one having an en-suite shower room. Each apartment will have its own allocated off road parking space, and there will be well kept landscaped communal grounds. The apartments benefit from high ceilings which make for a beautiful light and airy feel.

#### **Entrance Hall**

Doors to lounge/diner, two bedrooms and bathroom.

Lounge/Diner 17'7" x 14'1"

Kitchen 12'9" x 9'8"

Bedroom One 15'5" x 11'3"

En-Suite 6'0" x 4'11"

Bedroom Two 13'3" x 9'10"

Bathroom 7'6" x 6'1"