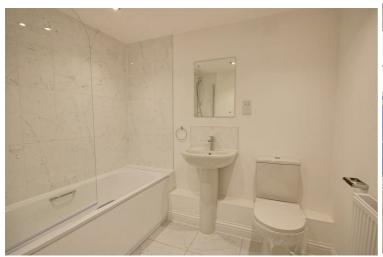

Flat 7 is a two bedroom, ground floor apartment offering approximately 974 SQFT of living accommodation which comprises of an entrance hall, lounge/diner, kitchen, modern bathroom and two bedrooms with bedroom one having an en-suite shower room. Each apartment will have its own allocated off road parking space, and there will be well kept landscaped communal grounds. The apartments benefit from high ceilings which make for a beautiful light and airy feel.

#### **Entrance Hall**

Doors to lounge/diner, two bedrooms and bathroom.

Lounge/Diner 17'7" x 14'1"

Kitchen 12'9" x 9'8"

Bedroom One 15'5" x 11'3"

En-Suite 6'0" x 4'11"

Bedroom Two 13'3" x 9'10"

Bathroom 7'6" x 6'1"