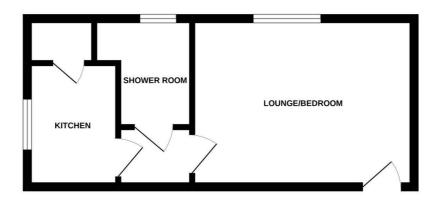

### FIRST FLOOR

Whilst every attempt has been made to ensure the accuracy of the floorpian contained here, measurements of doors, windows, rooms and any other lenss are appointies and no responsibility is taken for any error, emission or mis-statement. This plan is for illustrative purposes only and should be used as such by any prospective purchaser. The services, systems and applicances shown have not been tested and no guarantee as to their operability or efficiency can be given. Made with Metorox #2022

#### **Accommodation Comprises**

Front door to:

#### Lounge/Bedroom 14'6" x 10'11"

Double glazed window to front, electric heater.

#### Kitchen 8'3" x 6'0"

Fitted wall and base units with worktops over, sink and drainer, space for cooker, washing machine and fridge. double glazed window to side.

### Shower Room 6'5" x 6'2"

Shower cubicle, low level WC, hand wash basin, frosted double glazed window to front.