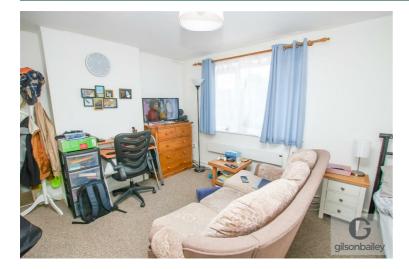

#### Lounge/Bedroom 14'6" x 10'11"

Double glazed window to front, electric heater.