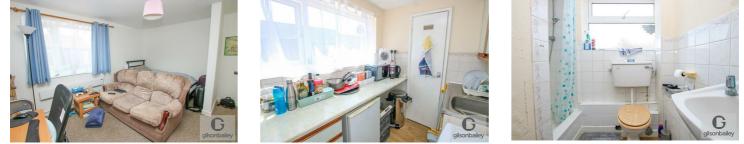

#### Lounge/Bedroom 14'6" x 10'11"

Double glazed window to front, electric heater.

#### Kitchen 8'3" x 6'0"

Fitted wall and base units with worktops over, sink and drainer, space for cooker, washing machine and fridge. double glazed window to side.

### Shower Room 6'5" x 6'2"

Shower cubicle, low level WC, hand wash basin, frosted double glazed window to front.