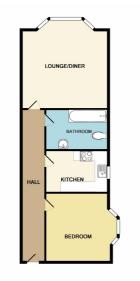

## **Communal Hallway**

Stairs to first floor,

#### Hallway

Central heating radiator, access to all rooms, intercom entry phone.

#### Lounge/Dining Room 13'5" X 12'11"

Double glazed bay window to front aspect, central heating radiator.

#### Kitchen 8'1" X 7'

Fitted with a range of units comprising: base storage cupboards with work tops over and matching eye level units, single drainer stainless steel sink unit, plumbing for washing machine, space for fridge/freezer, space for electric cooker, wall mounted Worcester gas fired combination central heating boiler, double glazed window to side aspect, part tiled walls.

#### Double Bedroom 11'5" X 11'3"

Double glazed window to side aspect, central heating radiator.

### Bathroom 10' x 6'7"

Fitted with a white three piece suite with chrome fittings comprising: panelled bath with bath mixer/shower spray, pedestal wash hand basin, low level wc, double glazed window to side aspect, part tiled walls, central heating radiator.

#### Outside

Communal area to the rear of the property, lawned garden to the front and the property is set within a corner plot.

Whits every attemp has been made be ensure the accuracy of the floor plan contained here, measurem of doors, indivent, some and any other terms are approximate and no responsibility is taken for any err omission, or mis-statement. This plan is for illustrative purposes only and should be used as such by an prospective purchaser. The services, systemer and applications shown have no them tested and no guerar as to their operability or efficiency can be given. Made with Wendows (2018)