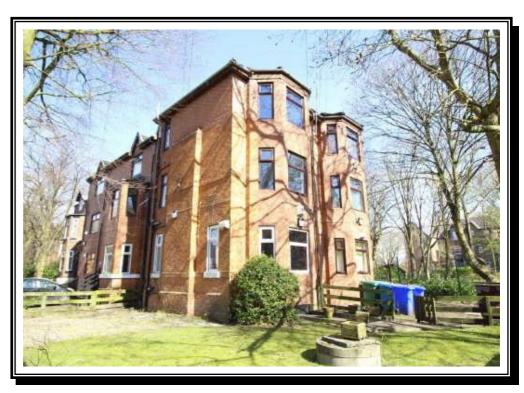

# Apartment 5, 12 Range Road, Whalley Range, M16 8ES

Guide price £110,000

**\*\* INVESTMENT OPPORTUNITY \*\*** 

This property is being sold with tenants in-situ and is therefore for investors only.

Presently achieving £550 pcm

An attractive first floor on bedroom apartment located within a period conversion an an attractive tree lined road with views over communal gardens. Comprising briefly of; entrance hall, double bedroom, large bathroom with shower over, living room with bay front window and separate kitchen. Available with vacant possession, making this the perfect investment opportunity or first time purchase. Conveniently placed both for Chorlton Village, Didsbury the City Centre and just a short walk to Alexandra Park and local amenities, eateries and

#### Outside

Communal area to the rear of the property, lawned garden to the front and the property is set within a corner plot.

Whits every attemp has been made be ensure the accuracy of the floor plan contained here, measurem of doors, indivent, some and any other terms are approximate and no responsibility is taken for any err omission, or mis-statement. This plan is for illustrative purposes only and should be used as such by an prospective purchaser. The services, systemer and applications shown have no them tested and no guerar as to their operability or efficiency can be given. Made with Wendows (2018)