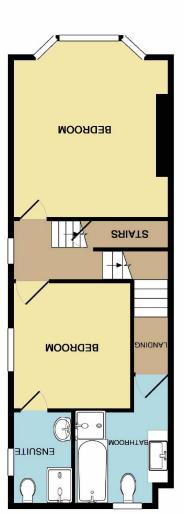

15T FLOOR APPROX. FLOOR ARFA 487 SQ.FT. (45.2 SQ.M.)

GROUND FLOOR APPROX. FLOOR AREA 522 SQ.FT.

## The Property

A well presented and spacious bay-fronted semi-detached period property providing versatile family accommodation over three floors and located on a highly regarded and popular road. Comprises briefly: covered porch, entrance hall, lounge, 23 ft fitted dining kitchen with integrated appliances, cellars with laundry and storage. To the first floor there are two double bedrooms, one with and en suite shower room and a family bathroom with shower. To the second floor there is a 25 ft bedroom with en suite shower room. Gas central heating, double glazing and a security system are all installed. There is a garden to the front of the property with block paving and a flagged south facing garden to the rear completes the impressive specification. Viewing of this fine home is