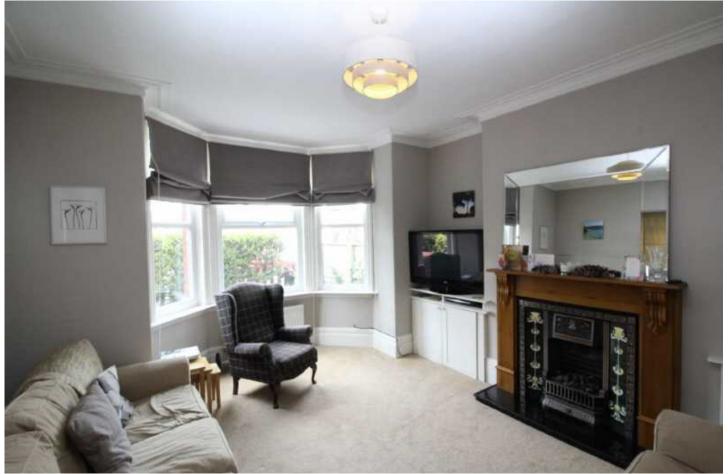

## The Property

A well presented and spacious bay-fronted semi-detached period property providing versatile family accommodation over three floors and located on a highly regarded and popular road. Comprises briefly: covered porch, entrance hall, lounge, 23 ft fitted dining kitchen with integrated appliances, cellars with laundry and storage. To the first floor there are two double bedrooms, one with and en suite shower room and a family bathroom with shower. To the second floor there is a 25 ft bedroom with en suite shower room. Gas central heating, double glazing and a security system are all installed. There is a garden to the front of the property with block paving and a flagged south facing garden to the rear completes the impressive specification. Viewing of this fine home is

highly recommended. NO CHAIN.

**Directions** 

- A fine three storey period property
- Spacious & versatile family accommodation
- 23 ft fitted dining kitchen
- three double bedrooms & three bathrooms
- Gas central heating & double glazing
- South facing rear garden
- Highly regarded & popular road
- NO CHAIN