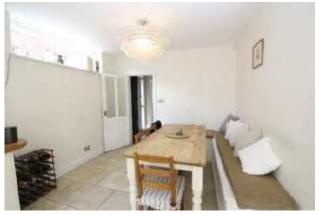

## The Property

A well presented and spacious bay-fronted semi-detached period property providing versatile family accommodation over three floors and located on a highly regarded and popular road. Comprises briefly: covered porch, entrance hall, lounge, 23 ft fitted dining kitchen with integrated appliances, cellars with laundry and storage. To the first floor there are two double bedrooms, one with and en suite shower room and a family bathroom with shower. To the second floor there is a 25 ft bedroom with en suite shower room. Gas central heating, double glazing and a security system are all installed. There is a garden to the front of the property with block paving and a flagged south facing garden to the rear completes the impressive specification. Viewing of this fine home is