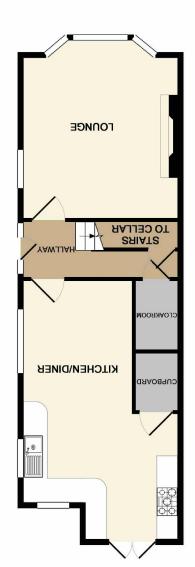

15T FLOOR APPROX. FLOOR ARFA 487 SQ.FT. (45.2 SQ.M.)

GROUND FLOOR APPROX. FLOOR AREA 522 SQ.FT.

## The Property

A well presented and spacious bay-fronted semi-detached period property providing versatile family accommodation over three floors and located on a highly regarded and popular road. Comprises briefly: covered porch, entrance hall, lounge, 23 ft fitted dining kitchen with integrated appliances, cellars with laundry and storage. To the first floor there are two double bedrooms, one with and en suite shower room and a family bathroom with shower. To the second floor there is a 25 ft bedroom with en suite shower room. Gas central heating, double glazing and a security system are all installed. There is a garden to the front of the property with block paving and a flagged south facing garden to the rear completes the impressive specification. Viewing of this fine home is