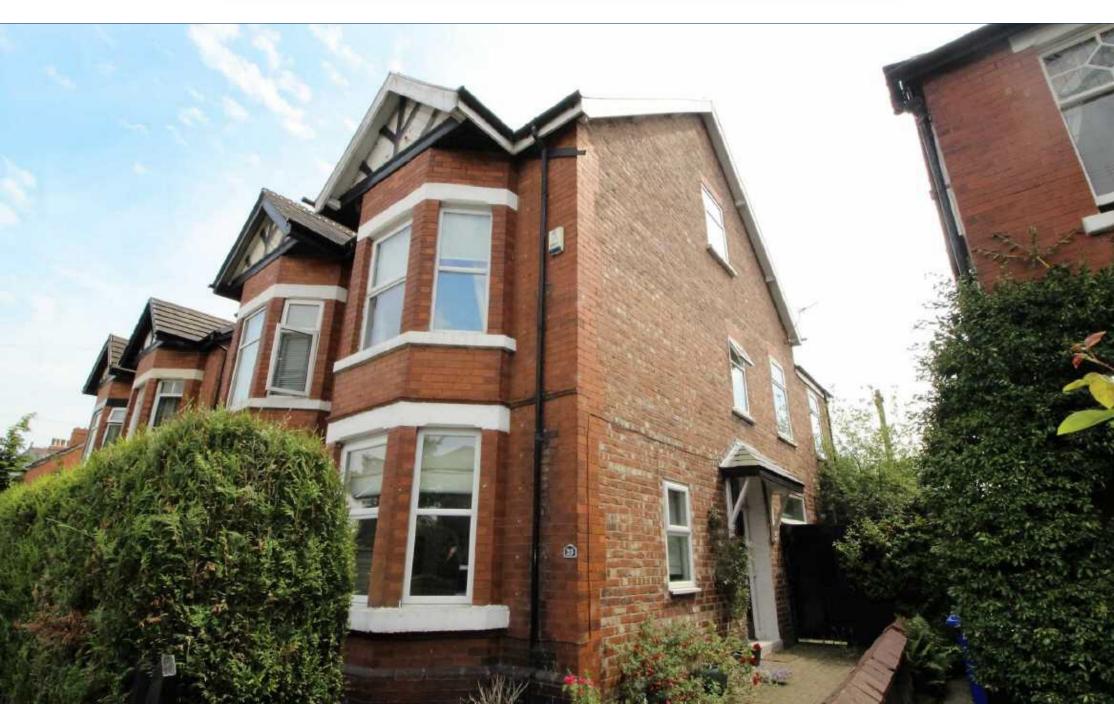

## The Property

A well presented and spacious bay-fronted semi-detached period property providing versatile family accommodation over three floors and located on a highly regarded and popular road. Comprises briefly: covered porch, entrance hall, lounge, 23 ft fitted dining kitchen with integrated appliances, cellars with laundry and storage. To the first floor there are two double bedrooms, one with and en suite shower room and a family bathroom with shower. To the second floor there is a 25 ft bedroom with en suite shower room. Gas central heating, double glazing and a security system are all installed. There is a garden to the front of the property with block paving and a flagged south facing garden to the rear completes the impressive specification. Viewing of this fine home is