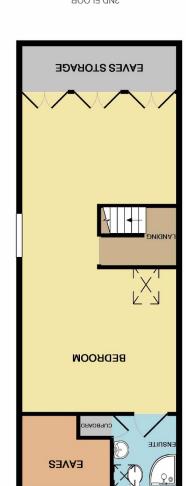

Jordan Jishwick

Measurements are approximate. Not to scale. Illustrative purposes only Made with Metropix  $\otimes 2017$ TOTAL APPROX, FLOOR AREA 1494 SQ.FT. (138.8 SQ.M.)

APPROX. FLOOR AREA 485 SQ.FT. SND FLOOR

## The Property

A well presented and spacious bay-fronted semi-detached period property providing versatile family accommodation over three floors and located on a highly regarded and popular road. Comprises briefly: covered porch, entrance hall, lounge, 23 ft fitted dining kitchen with integrated appliances, cellars with laundry and storage. To the first floor there are two double bedrooms, one with and en suite shower room and a family bathroom with shower. To the second floor there is a 25 ft bedroom with en suite shower room. Gas central heating, double glazing and a security system are all installed. There is a garden to the front of the property with block paving and a flagged south facing garden to the rear completes the impressive specification. Viewing of this fine home is