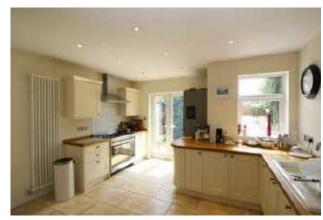

## The Property

A well presented and spacious bay-fronted semi-detached period property providing versatile family accommodation over three floors and located on a highly regarded and popular road. Comprises briefly: covered porch, entrance hall, lounge, 23 ft fitted dining kitchen with integrated appliances, cellars with laundry and storage. To the first floor there are two double bedrooms, one with and en suite shower room and a family bathroom with shower. To the second floor there is a 25 ft bedroom with en suite shower room. Gas central heating, double glazing and a security system are all installed. There is a garden to the front of the property with block paving and a flagged south facing garden to the rear completes the impressive specification. Viewing of this fine home is