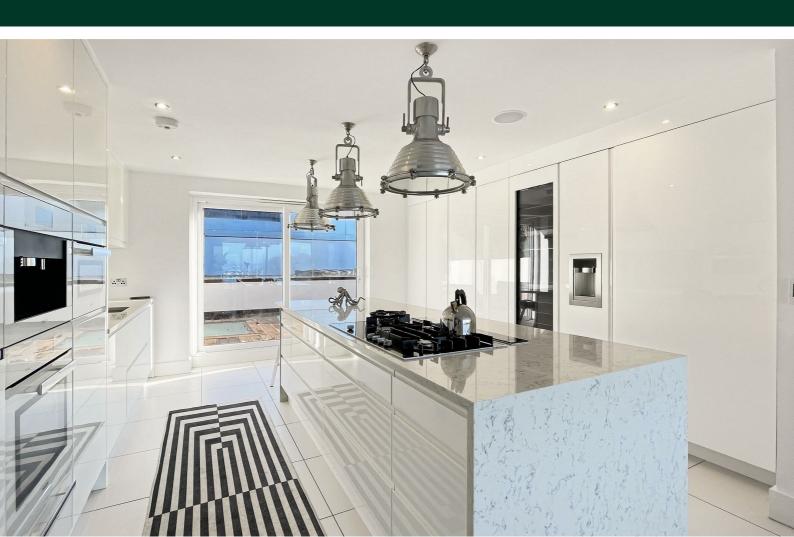

## Description

Key Drummond are proud to present a striking five bedroom contemporary home with panoramic harbour views, situated in the heart of Lilliput. Features include Master bedroom suite with walk-in wardrobe and luxury Bathroom. Top floor Bar/Dayroom with views across Lilliput and over Poole Harbour.