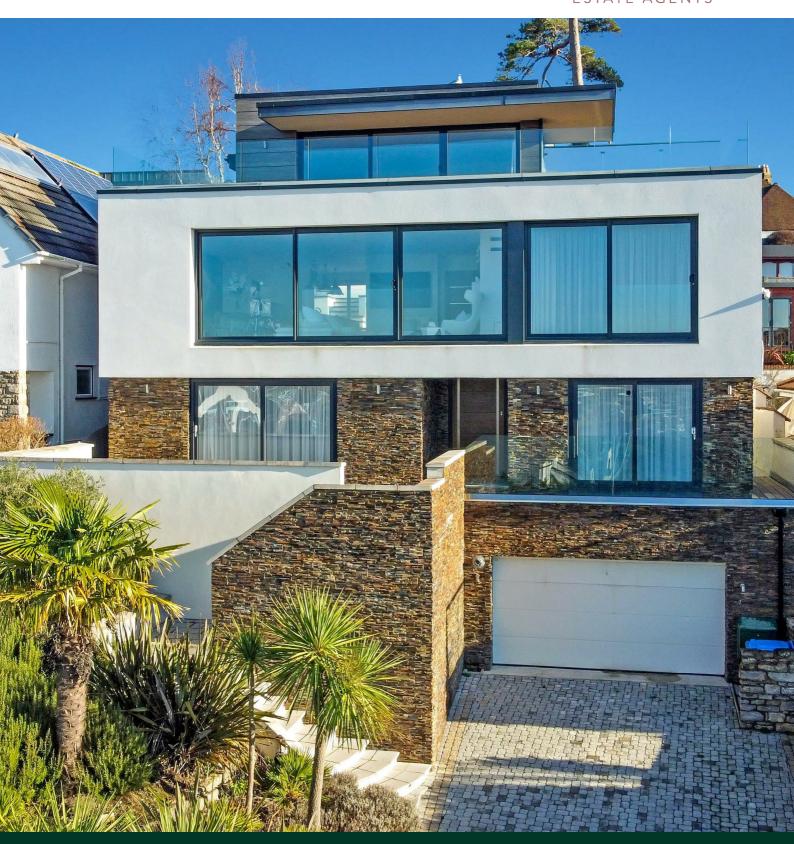

60 Brownsea View Avenue Lilliput, Poole, BH14 8LQ £7,000 Per Month

## Description

Key Drummond are proud to present a striking five bedroom contemporary home with panoramic harbour views, situated in the heart of Lilliput. Features include Master bedroom suite with walk-in wardrobe and luxury Bathroom. Top floor Bar/Dayroom with views across Lilliput and over Poole Harbour.