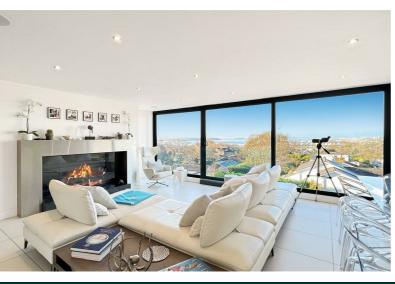

## Description

Key Drummond are proud to present a striking five bedroom contemporary home with panoramic harbour views, situated in the heart of Lilliput. Features include Master bedroom suite with walk-in wardrobe and luxury Bathroom. Top floor Bar/Dayroom with views across Lilliput and over Poole Harbour.