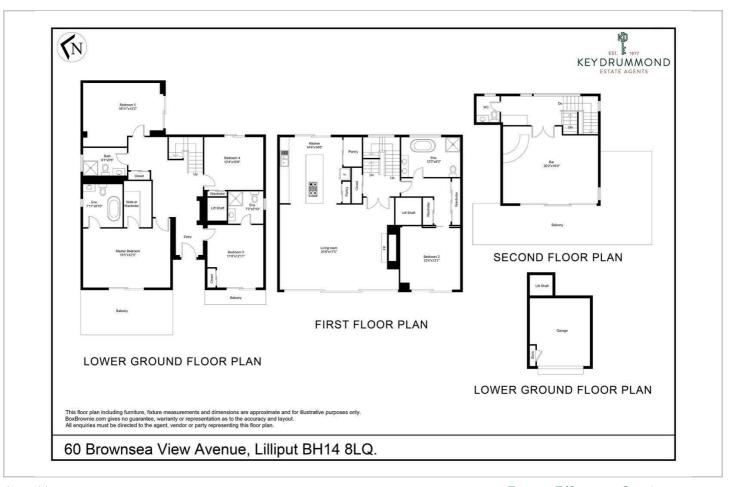

## Description

Key Drummond are proud to present a striking five bedroom contemporary home with panoramic harbour views, situated in the heart of Lilliput. Features include Master bedroom suite with walk-in wardrobe and luxury Bathroom. Top floor Bar/Dayroom with views across Lilliput and over Poole Harbour.