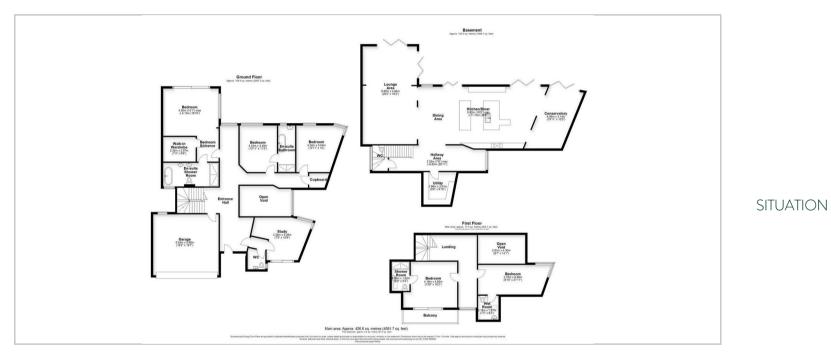

7 Mount Grace Drive, Evening Hill, Poole, Dorset, BH14 8NB **£11,000 Per Month** TOLET

- Five Bedrooms, Four En-Suites
- Over 4500 SQFT of Accommodation
- Swimming Pool and Astro Pitch
- Ideal Family Home
- Self Contained Annex

## THE PROPERTY

A contemporary family home situated in one of Evening Hill's most sought after roads. The property has been finished to an extremely high standard throughout and offers spacious accommodation in excess of 4500 SQFT.