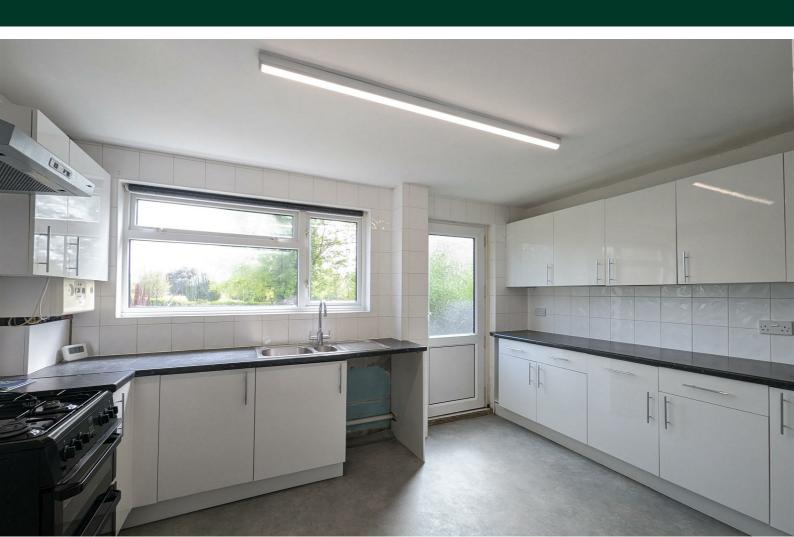

### Description

Three bedroom terraced house in Oakdale in a great catchment area. Large cloakroom, two double bedrooms, one single bedroom with ample storage throughout. Family bathroom with a bath and shower attachment. Lounge with patio doors leading to a south facing garden and shed. Gas central heating and offered unfurnished.