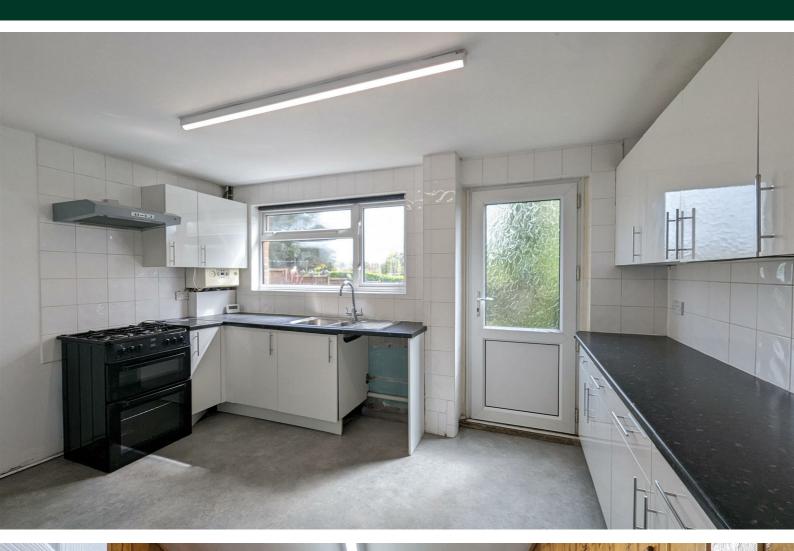

### Description

Three bedroom terraced house in Oakdale in a great catchment area. Large cloakroom, two double bedrooms, one single bedroom with ample storage throughout. Family bathroom with a bath and shower attachment. Lounge with patio doors leading to a south facing garden and shed. Gas central heating and offered unfurnished.

EPC - D Council Tax - B

- Good School Catchment
- Spacious Lounge/Diner
- Large Cloakroom
- Enclosed Rear Garden
- On Road Parking