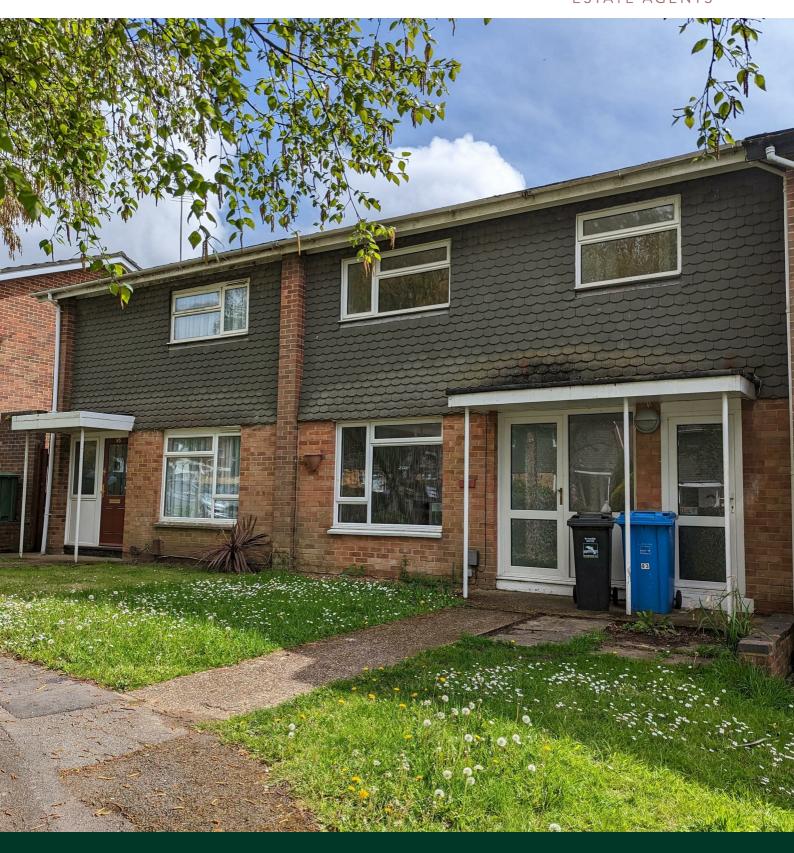

93 Old Farm Road
Oakdale, Poole, BH15 3LN
£1,400 Per Calendar Month

# 93 Old Farm Road

### Description

Three bedroom terraced house in Oakdale in a great catchment area. Large cloakroom, two double bedrooms, one single bedroom with ample storage throughout. Family bathroom with a bath and shower attachment. Lounge with patio doors leading to a south facing garden and shed. Gas central heating and offered unfurnished.

EPC - D Council Tax - B

- Good School Catchment
- Spacious Lounge/Diner
- Large Cloakroom
- Enclosed Rear Garden
- On Road Parking