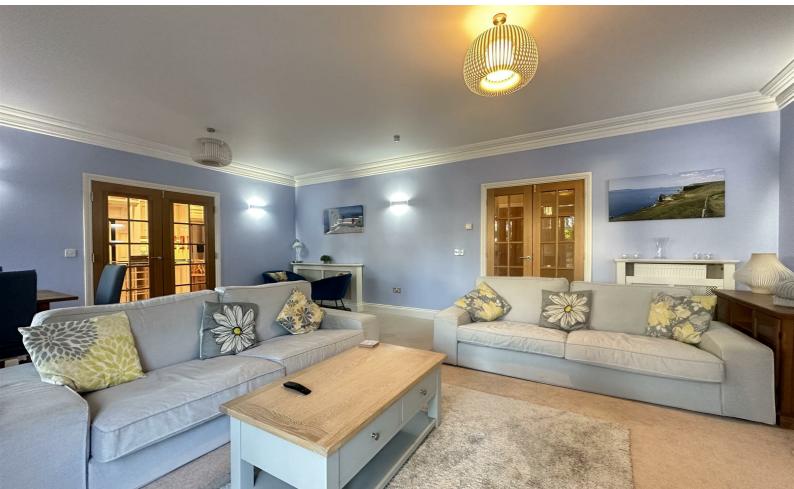

#### Description

 $Key\ Drummond\ are\ delighted\ to\ offer\ this\ detached\ four\ bedroom\ house,\ located\ in\ Sandbanks,\ with\ electric\ gates\ \&\ a\ large\ double\ garage.$ 

The ground floor features a spacious hallway with a WC which leads to the kitchen, equipped with an integral dishwasher & white goods. The main family room, accessible from both the kitchen and hallway, combines lounge and dining areas with a gas coal-effect fireplace. Patio doors open to a private garden and patio.