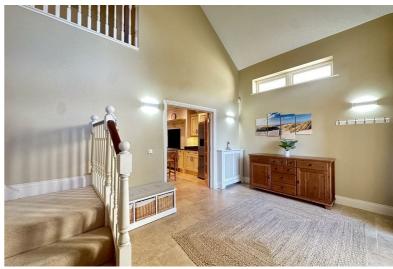

#### Description

 $Key\ Drummond\ are\ delighted\ to\ offer\ this\ detached\ four\ bedroom\ house,\ located\ in\ Sandbanks,\ with\ electric\ gates\ \&\ a\ large\ double\ garage.$ 

The ground floor features a spacious hallway with a WC which leads to the kitchen, equipped with an integral dishwasher & white goods. The main family room, accessible from both the kitchen and hallway, combines lounge and dining areas with a gas coal-effect fireplace. Patio doors open to a private garden and patio.