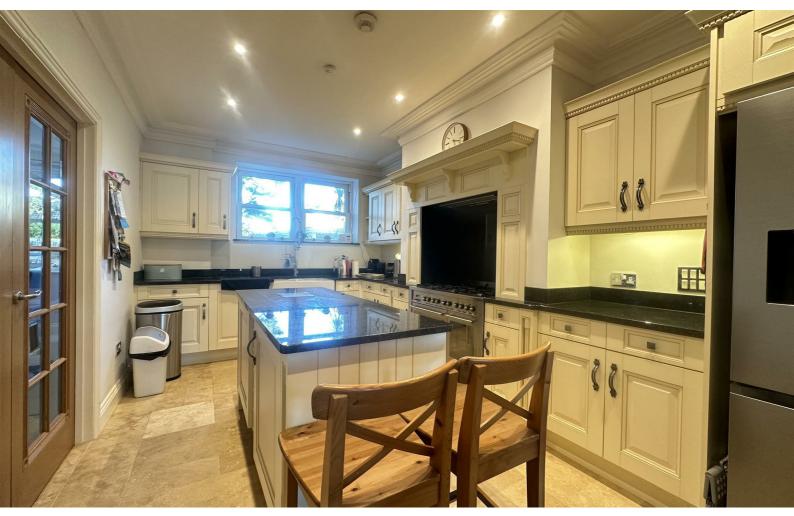

#### Description

 $Key\ Drummond\ are\ delighted\ to\ offer\ this\ detached\ four\ bedroom\ house,\ located\ in\ Sandbanks,\ with\ electric\ gates\ \&\ a\ large\ double\ garage.$ 

The ground floor features a spacious hallway with a WC which leads to the kitchen, equipped with an integral dishwasher & white goods. The main family room, accessible from both the kitchen and hallway, combines lounge and dining areas with a gas coal-effect fireplace. Patio doors open to a private garden and patio.