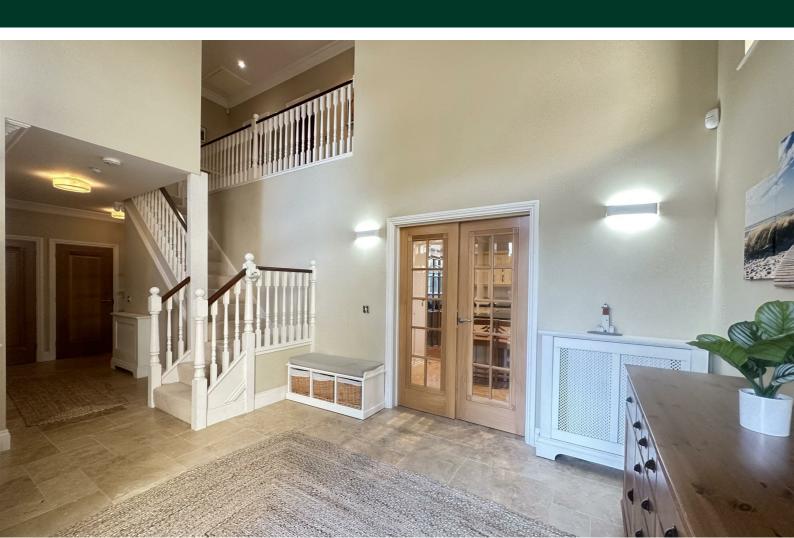

#### Description

 $Key\ Drummond\ are\ delighted\ to\ offer\ this\ detached\ four\ bedroom\ house,\ located\ in\ Sandbanks,\ with\ electric\ gates\ \&\ a\ large\ double\ garage.$ 

The ground floor features a spacious hallway with a WC which leads to the kitchen, equipped with an integral dishwasher & white goods. The main family room, accessible from both the kitchen and hallway, combines lounge and dining areas with a gas coal-effect fireplace. Patio doors open to a private garden and patio.