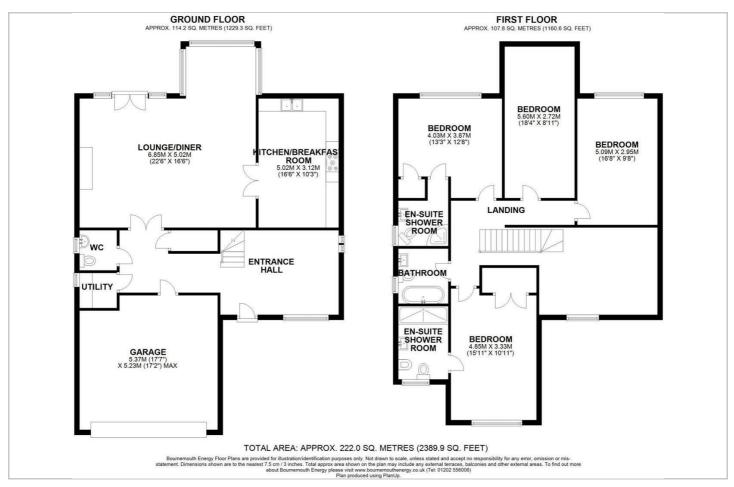

#### Floor Plan

Upstairs includes four double bedrooms, two with en-suites, and a family bathroom.

Outside, the property has a spacious driveway with space for at least 4 cars & an electric charger, at the rear, it has a sizeable & pretty garden.