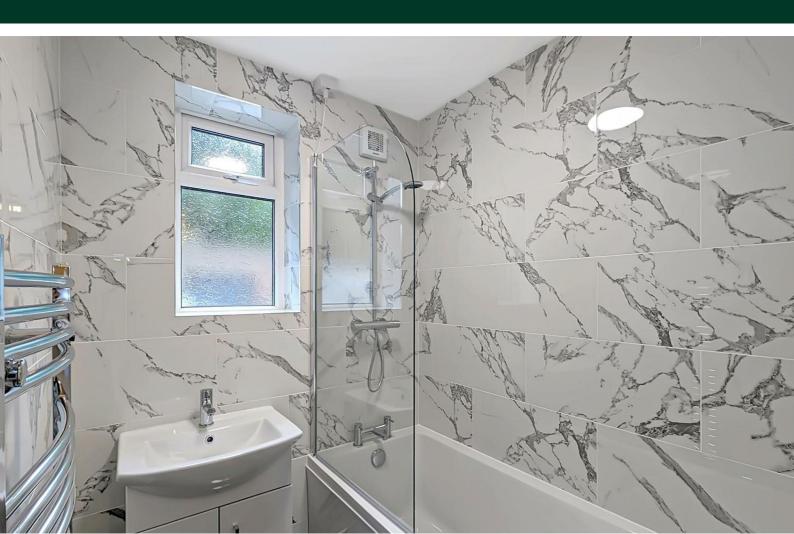

A spacious lounge diner, two double bedrooms, a newly refurbished bathroom has been finished with marble effect tiles and a large towel rail, and there is an additional separate WC.

The property has been redecorated white throughout and grey carpets have been laid. There is gas central heating and double glazing.