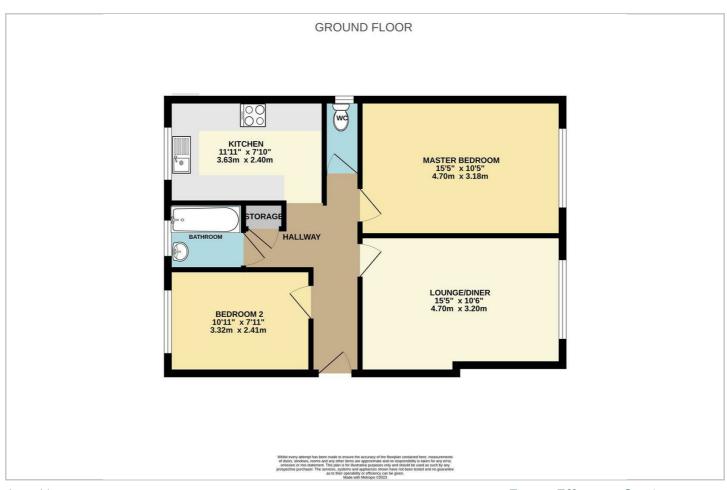

#### Description

\*\* REFURBISHED \*\* Great location, just a short walk to local shops, bars and restaurants of Ashley Cross.

This beautifully refurbished, purpose built ground floor flat is situated in a sought-after location and offers a new grey kitchen with white worktops, plenty of cupboard space, oven, electric hob and space for all your white goods.

A spacious lounge diner, two double bedrooms, a newly refurbished bathroom has been finished with marble effect tiles and a large towel rail, and there is an additional separate WC.

The property has been redecorated white throughout and grey carpets have been laid. There is gas central heating and double glazing.