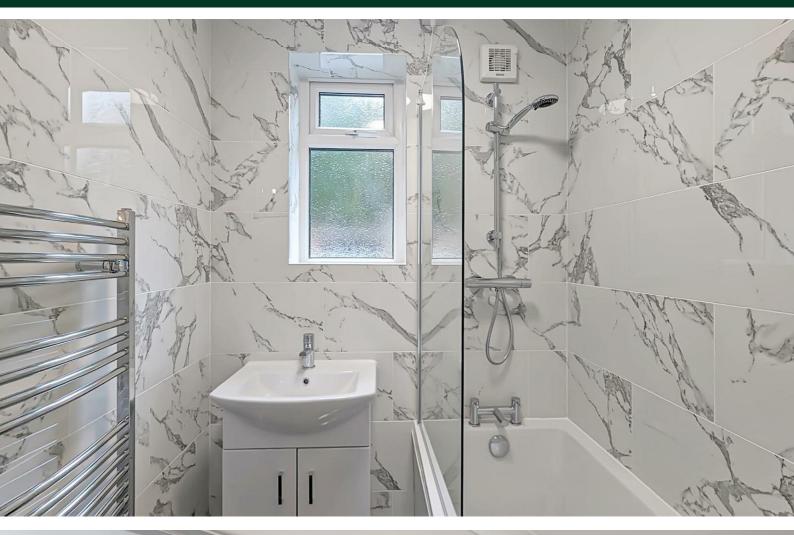

A spacious lounge diner, two double bedrooms, a newly refurbished bathroom has been finished with marble effect tiles and a large towel rail, and there is an additional separate WC.

The property has been redecorated white throughout and grey carpets have been laid. There is gas central heating and double glazing.