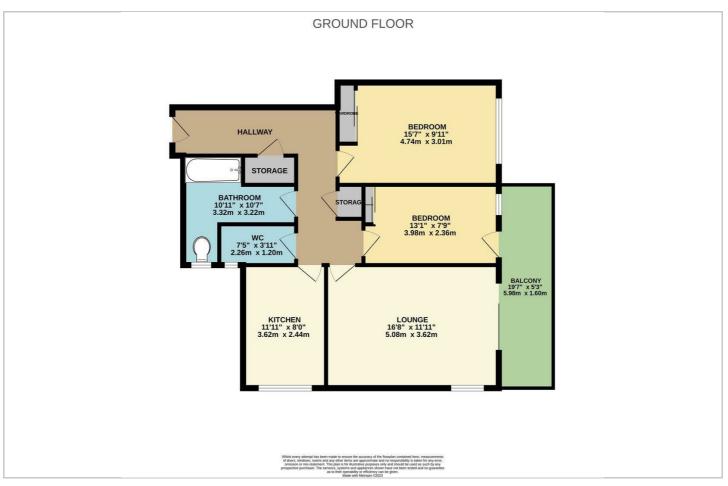

#### Description

This immaculately presented, two double bedrooms apartment situated in Branksome Park

The apartment offers a separate kitchen with all modern appliances, a spacious lounge with patio doors leading out to a balcony with views of the communal gardens, perfect for sitting out.

The bedrooms are both double rooms with fitted wardrobes and the master bedroom even benefits from direct access to the balcony. The family bathroom is complete with a bath and shower attachment. There is also a separate WC for convenience.

The entire property is finished to an incredibly high standard with modern features throughout. There is ample storage space and lift access which makes it easier to bring shopping etc in. Additionally, off road permit parking is also provided, with ample visitor parking.