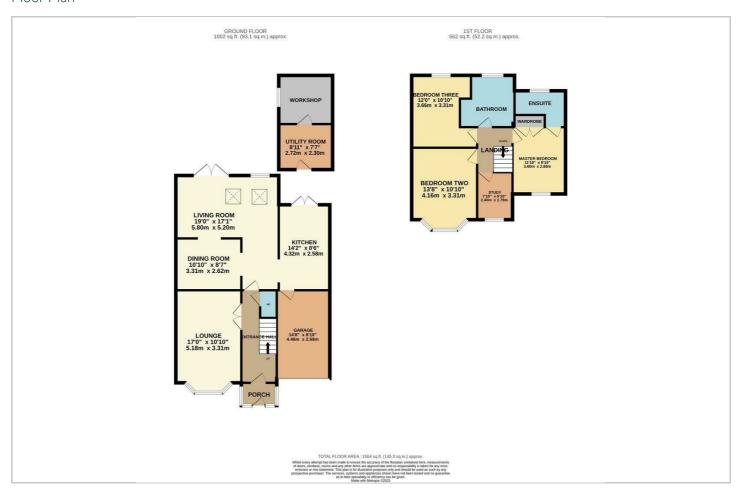

ark Road in Oakdale. This fine home offers over 1,500 sqft of accommodation and benefits from a modern kitchen, lounge, dining room, and living room with patio doors out to the garden. Upstairs comprises of three bedrooms, an additional room which is best used for a study, en-suite shower room to master bedroom, modern fully fitted family bathroom, double glazing and central heating.

Outside offers a wonderful and spacious south-facing rear garden, an outside utility room and workshop, ample off-road parking and an integral garage. Viewing is highly recommended.

Available 10th October 2024

Council Tax Band - D EPC Rating - D

- Family Home
- Driveway
- Two Reception Rooms
- Three Double Bedrooms
- Detached
- Large Rear Garden
- Integral Garage
- Additional Study







#### Floor Plan



### Area Map



# Energy Efficiency Graph



#### Viewing

Please contact our Key Drummond Lettings Office on 01202700888 if you wish to arrange a viewing appointment for this property or require further information.

These particulars, whilst believed to be accurate are set out as a general outline only for guidance and do not constitute any part of an offer or contract. Intending purchasers should not rely on them as statements of representation of fact, but must satisfy themselves by inspection or otherwise as to their accuracy. No person in this firms employment has the authority to make or give any representation or warranty in respect of the property.