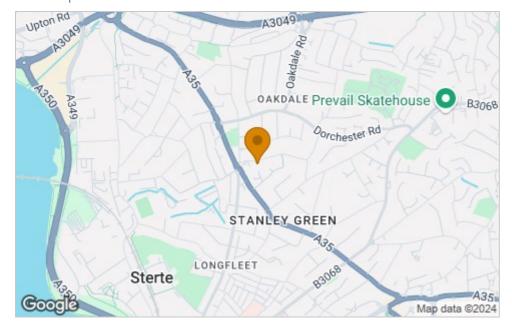

ale. This fine home offers over 1,500 sqft of accommodation and benefits from a modern kitchen, lounge, dining room, and living room with patio doors out to the garden. Upstairs comprises of three bedrooms, an additional room which is best used for a study, en-suite shower room to master bedroom, modern fully fitted family bathroom, double glazing and central heating.

Outside offers a wonderful and spacious south-facing rear garden, an outside utility room and workshop, ample off-road parking and an integral garage. Viewing is highly recommended.

Available 10th October 2024

Council Tax Band - D EPC Rating - D

- Family Home
- Driveway
- Two Reception Rooms
- Three Double Bedrooms
- Detached
- Large Rear Garden
- Integral Garage
- Additional Study







#### Floor Plan



### Area Map



# Energy Efficiency Graph



#### Viewing

Please contact our Key Drummond Lettings Office on 01202700888 if you wish to arrange a viewing appointment for this property or require further information.

These particulars, whilst believed to be accurate are set out as a general outline only for guidance and do not constitute any part of an offer or contract. Intending purchasers should not rely on them as statements of representation of fact, but must satisfy themselves by inspection or otherwise as to their accuracy. No person in this firms employment has the authority to make or give any representation or warranty in respect of the property.