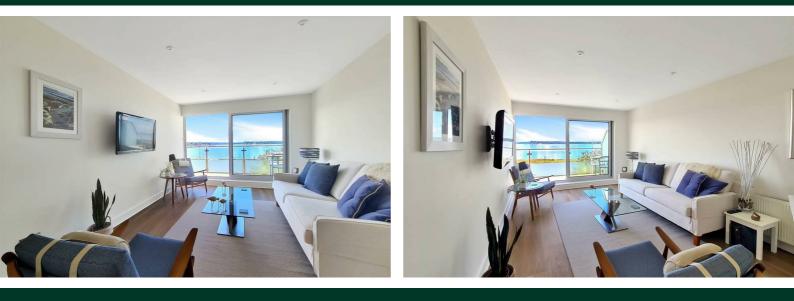

Living room is complete with sofa, two arm chairs, television, coffee table, side tables, sideboard and dining set with large patio doors providing a beautiful view across Poole Harbour and leading out on to the balcony.