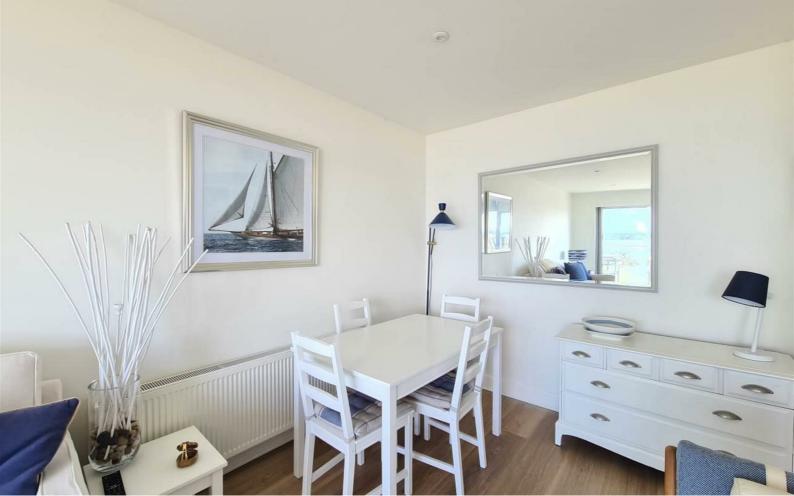

Living room is complete with sofa, two arm chairs, television, coffee table, side tables, sideboard and dining set with large patio doors providing a beautiful view across Poole Harbour and leading out on to the balcony.