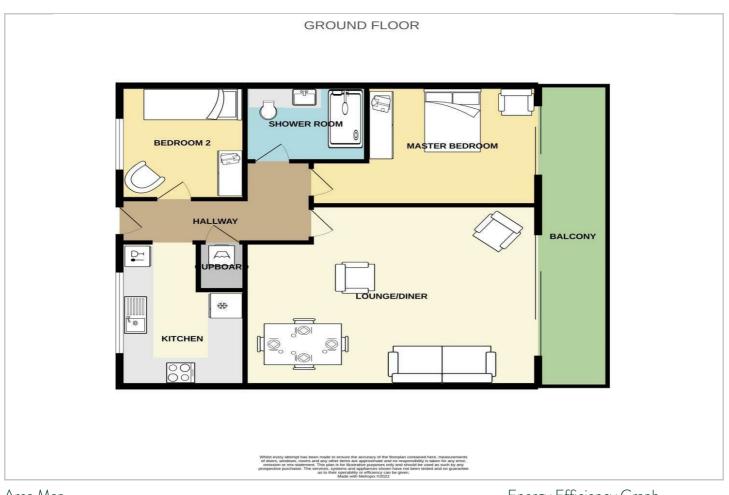

#### Description

Stunning first floor, two bedroom apartment with fantastic views overlooking Poole Harbour with just a short walk to the beach and local amenities.

Private entrance leading into the fully furnished property offering a spacious living/dining room, modern fitted kitchen, master room with views, contemporary shower room and second single bedroom.

Living room is complete with sofa, two arm chairs, television, coffee table, side tables, sideboard and dining set with large patio doors providing a beautiful view across Poole Harbour and leading out on to the balcony.

Modern fitted kitchen with white units and granite style worktops, complete with fitted appliances including fridge freezer, oven, hob, microwave and freestanding dishwasher.

The property boasts a large master bedroom with patio doors leading to the balcony with panoramic sea