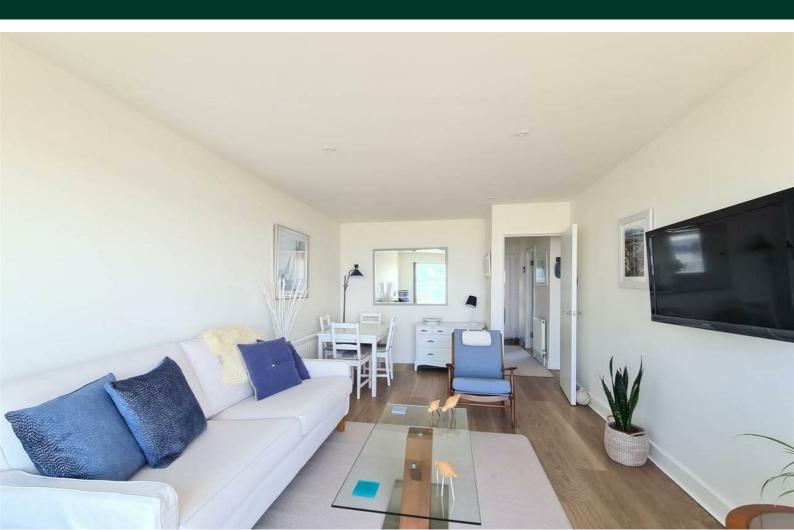

Living room is complete with sofa, two arm chairs, television, coffee table, side tables, sideboard and dining set with large patio doors providing a beautiful view across Poole Harbour and leading out on to the balcony.