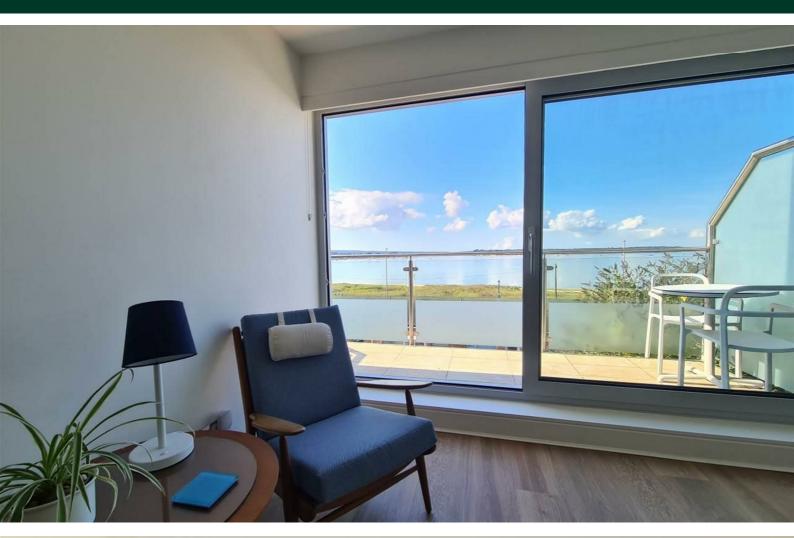

Living room is complete with sofa, two arm chairs, television, coffee table, side tables, sideboard and dining set with large patio doors providing a beautiful view across Poole Harbour and leading out on to the balcony.

Modern fitted kitchen with white units and granite style worktops, complete with fitted appliances including fridge freezer, oven, hob, microwave and freestanding dishwasher.

The property boasts a large master bedroom with patio doors leading to the balcony with panoramic sea