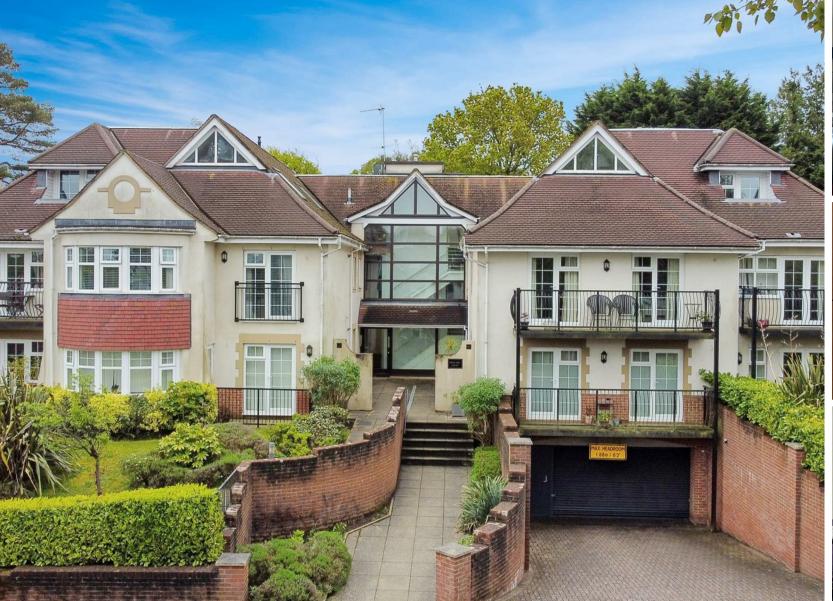

Flat 11 Penn Hill Court 86-88 Penn Hill Avenue, Penn Hill, Poole, Dorset, BH14 £1,150 Per Month

TO LET

| Iwo Bedrooms                                                                       | Unturnished         |  |
|------------------------------------------------------------------------------------|---------------------|--|
| <ul> <li>Walking Distance to Penn Hill Shops</li> <li>&amp; Restaurants</li> </ul> | Underground Parking |  |
| · Modern Kitchen                                                                   | • Balcony           |  |
|                                                                                    |                     |  |
|                                                                                    |                     |  |
|                                                                                    |                     |  |
|                                                                                    |                     |  |
|                                                                                    |                     |  |
|                                                                                    |                     |  |
|                                                                                    |                     |  |
|                                                                                    |                     |  |
|                                                                                    |                     |  |
|                                                                                    |                     |  |

THE PROPERTY

Purpose built first floor flat at Penn Hill within a close proximity to Penn Hill shops and a short stroll to Ashley Cross.

The property benefits from two bedrooms, two bathrooms, lounge and separate modern fitted kitchen, allocated underground parking space and a balcony.