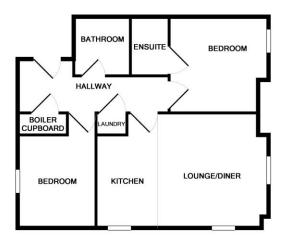

TOTAL APPROX, FLOOR AREA 642 SQ.FT. (59.7 SQ.M.) Whilst every attempt has been made to ensure the accuracy of the floor plan contained here, measurement of doors, windows, rooms and any other items are approximate and no responsibility is taken for any error omission, or mis-statement. This plan is for illustrative purposes only and should be used as such by any prospective purchaser. The services, systems and appliances shown have not been tested and no guarante as to their operability or efficiency can be given Made with Metropix @2016