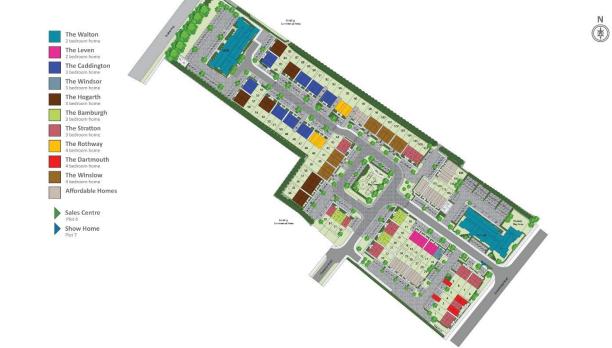

nstairs features a fitted kitchen/dining room, a spacious living room with French doors leading to the garden and a cloakroom. The first floor has two bedrooms which share the modern family bathroom and the top floor is reserved for the grand main bedroom, complete with a stylish ensuite shower room. Contact the Family Estate Agent NOW to reserve your plot.

## **Ground Floor**

**Kitchen/Dining Room** 11' 8" x 13' 5" (3.55m x 4.09m)

Lounge 14' 9" x 11' 9" (4.49m x 3.58m)

WC 4' 7" x 3' 4" (1.40m x 1.02m)

**First Floor** 

Bedroom Two 14' 9" x 8' 9" (4.49m x 2.66m)

Bedroom Three 8' 1" x 9' 6" (2.46m x 2.89m)

**Lobby** 6' 4" x 5' 10" (1.93m x 1.78m)

Bathroom 8' 1" x 6' 8" (2.46m x 2.03m)

Second Floor

Bedroom 1 14' 9" x 18' 10" (4.49m x 5.74m)

En-suite 7' 9" x 5' 5" (2.36m x 1.65m)



MONEY LAUNDERING REGULATIONS 2003 - Intending purchasers will be asked to produce identification documentation at a later stage and we would ask for your co-operation in order that there will be no delay in agreeing the sale.

Chappells Estate Agents & their clients give notice that: 1. These sales and particulars do not constitute any part of an offer of contract, and are for the guidance of prospective purchasers only and should not be relied on as statements of fact. 2. No representations are made in these particulars as to the condition of the property or as to whether any service or facilities are in good working order. 3. All Measurements are approximate