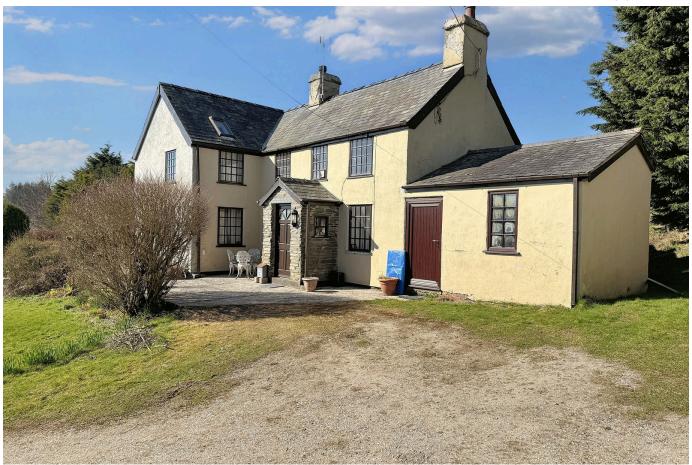

## Bryn Ebrill, Pant Road, Llansannan, Denbigh, LL16 5NF

Rural charm with traditional character. On the market, for the first time in over fifty years, this detached stone house sits in approximately one acre, being set back from the lane and approached by a winding driveway. The property has been extended over the years and benefits from superb far reaching countryside views, several versatile block built outbuildings and a gated paddock. The house itself offers considerable potential with large lounge, a spacious kitchen diner, utility room, shower room and two sizeable bedrooms, one with ensuite bathroom. Original exposed beams and fireplaces add to the enchantment. This is an ideal opportunity for those seeking a rural lifestyle in a peaceful location.