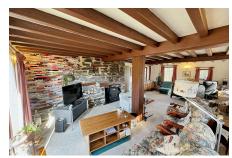

## Bryn Ebrill, Pant Road, Llansannan, Denbigh, LL16 5NF

Rural charm with traditional character. On the market, for the first time in over fifty years, this detached stone house sits in approximately one acre, being set back from the lane and approached by a winding driveway. The property has been extended over the years and benefits from superb far reaching countryside views, several versatile block built outbuildings and a gated paddock. The house itself offers considerable potential with large lounge, a spacious kitchen diner, utility room, shower room and two sizeable bedrooms, one with ensuite bathroom. Original exposed beams and fireplaces add to the enchantment. This is an ideal opportunity for those seeking a rural lifestyle in a peaceful location.