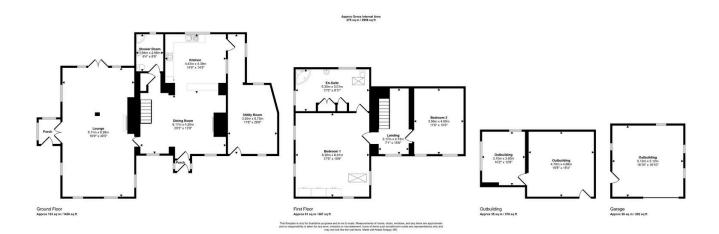

## Bryn Ebrill, Pant Road, Llansannan, Denbigh, LL16 5NF

Rural charm with traditional character. On the market, for the first time in over fifty years, this detached stone house sits in approximately one acre, being set back from the lane and approached by a winding driveway. The property has been extended over the years and benefits from superb far reaching countryside views, several versatile block built outbuildings and a gated paddock. The house itself offers considerable potential with large lounge, a spacious kitchen diner, utility room, shower room and two sizeable bedrooms, one with ensuite bathroom. Original exposed beams and fireplaces add to the enchantment. This is an ideal opportunity for those seeking a rural lifestyle in a peaceful location.