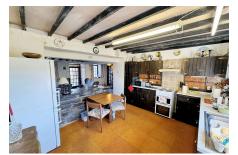

## Bryn Ebrill, Pant Road, Llansannan, Denbigh, LL16 5NF

Rural charm with traditional character. On the market, for the first time in over fifty years, this detached stone house sits in approximately one acre, being set back from the lane and approached by a winding driveway. The property has been extended over the years and benefits from superb far reaching countryside views, several versatile block built outbuildings and a gated paddock. The house itself offers considerable potential with large lounge, a spacious kitchen diner, utility room, shower room and two sizeable bedrooms, one with ensuite bathroom. Original exposed beams and fireplaces add to the enchantment. This is an ideal opportunity for those seeking a rural lifestyle in a peaceful location.