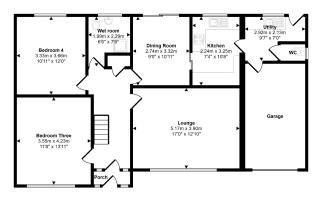

## 27 Bryn Twr, Abergele, LL22 8DD

Guide Price £294,950

A substantial and versatile dormer bungalow with the bonus of bedrooms, both upstairs and down! This property really is a blank canvas, your opportunity to enhance and create a family home. The spacious accommodation offers hallway, lounge, kitchen plus utility, dining room, wet room, two further reception rooms/downstairs bedrooms, landing and two bedrooms upstairs, one with ensuite. Double glazing and gas central heating is fitted throughout and the property stands in a generous corner plot with an integral single garage and lawn gardens. Bryn Twr is within walking distance of the town centre and there are countryside walks and the local golf course nearby. Available now with no forward chain.

## **Key Features**

- · Detached dormer bungalow
- · Sought after location
- Four bedrooms
- · Single integral garage
- EPC rating D

- · Spacious and versatile
- · Kitchen plus utility
- · Surrounding gardens
- Freehold
- · Council tax band E

Approx Gross Internal Area 161 sq m / 1730 sq ft

Ground Floor Approx 106 sq m / 1136 sq ft

First Floor Approx 55 sq m / 595 sq ft

Denotes head height below 1.5n

This floorplan is only for illustrative purposes and is not to scale. Measurements of rooms, doors, windows, and any items are approximat and no responsibility is taken for any error, omission or mis-statement. Icons of items such as battroom suites are representations only an