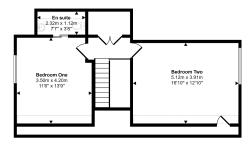

## 27 Bryn Twr, Abergele, LL22 8DD

Guide Price £294,950

A substantial and versatile dormer bungalow with the bonus of bedrooms, both upstairs and down! This property really is a blank canvas, your opportunity to enhance and create a family home. The spacious accommodation offers hallway, lounge, kitchen plus utility, dining room, wet room, two further reception rooms/downstairs bedrooms, landing and two bedrooms upstairs, one with ensuite. Double glazing and gas central heating is fitted throughout and the property stands in a generous corner plot with an integral single garage and lawn gardens. Bryn Twr is within walking distance of the town centre and there are countryside walks and the local golf course nearby. Available now with no forward chain.

## **Key Features**

- · Detached dormer bungalow
- · Sought after location
- Four bedrooms
- · Single integral garage
- EPC rating D

- · Spacious and versatile
- · Kitchen plus utility
- · Surrounding gardens
- Freehold
- · Council tax band E

Approx Gross Internal Area 161 sq m / 1730 sq ft

Ground Floor Approx 106 sq m / 1136 sq ft

First Floor Approx 55 sq m / 595 sq ft

Denotes head height below 1.5n

This floorplan is only for illustrative purposes and is not to scale. Measurements of rooms, doors, windows, and any items are approximat and no responsibility is taken for any error, omission or mis-statement. Icons of items such as battroom suites are representations only an