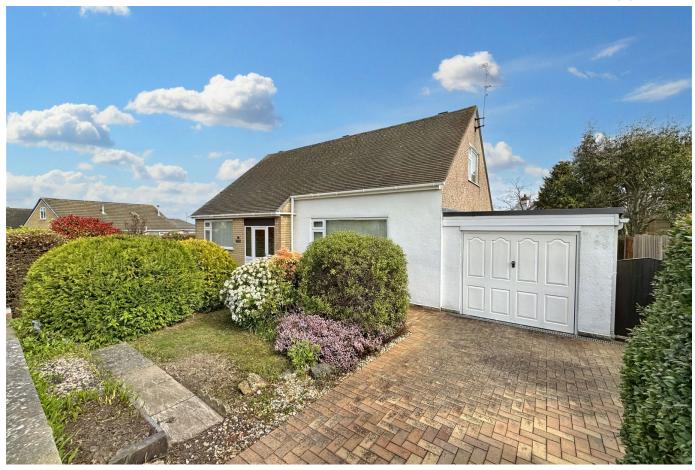

## 27 Bryn Twr, Abergele, LL22 8DD

Guide Price £294,950

A substantial and versatile dormer bungalow with the bonus of bedrooms, both upstairs and down! This property really is a blank canvas, your opportunity to enhance and create a family home. The spacious accommodation offers hallway, lounge, kitchen plus utility, dining room, wet room, two further reception rooms/downstairs bedrooms, landing and two bedrooms upstairs, one with ensuite. Double glazing and gas central heating is fitted throughout and the property stands in a generous corner plot with an integral single garage and lawn gardens. Bryn Twr is within walking distance of the town centre and there are countryside walks and the local golf course nearby. Available now with no forward chain.

## **Key Features**

- · Detached dormer bungalow
- · Sought after location
- Four bedrooms
- · Single integral garage
- EPC rating D

- · Spacious and versatile
- · Kitchen plus utility
- · Surrounding gardens
- Freehold
- · Council tax band E