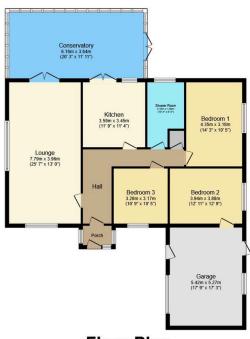

Floor Plan

Floor area 152.9 sq.m. (1,646 sq.ft.) approx

Total floor area 152.9 sq.m. (1,646 sq.ft.) approx

This plan is for illustration purposes only and may not be representative of the property. Plan not to scale.