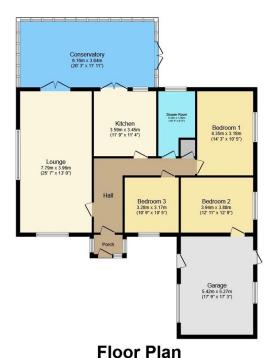

Floor area 152.9 sq.m. (1,646 sq.ft.) approx

Total floor area 152.9 sq.m. (1,646 sq.ft.) approx

This plan is for illustration purposes only and may not be representative of the property. Plan not to scale.