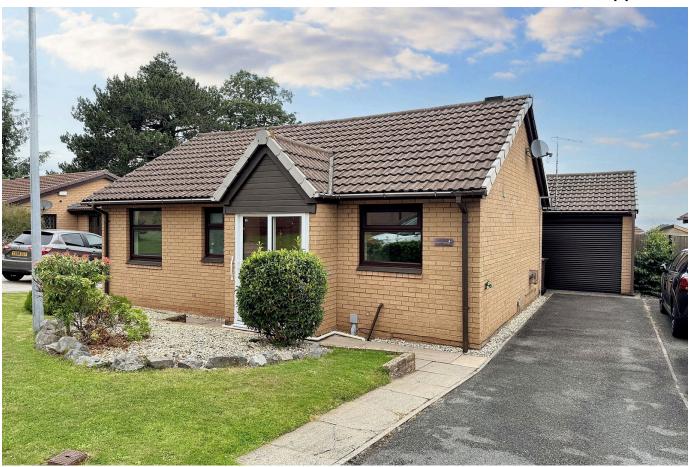

## 4 Bryn Clwyd, Abergele, Conwy, LL22 8QN

£249,950 PA 2 L 1 L 1

Sitting in the popular 'Tan Y Gopa' woodlands estate is this two bedroom, chain free and detached bungalow. Benefiting from distant sea views, a garage with an electric roller door, front and rear gardens and located at the head of a quiet cul-de-sac. The property comprises of two bedrooms, a wet room, modern kitchen, lounge and a spacious conservatory. The town of Abergele and its high street and supermarket are within walking distance of the property. Abergele/Pensarn has the beach, parks and leisure facilities, along with good transport links and access to the A55 Expressway, for exploring all that the North Wales coastline has to offer.

## **Key Features**

- · No chain
- · Popular estate within Abergele
- · Wet Room
- · Garage with roller door
- EPC C

- · Detached Bunglaow
- · Two bedrooms
- Conservatory
- Freehold
- · Council Tax D