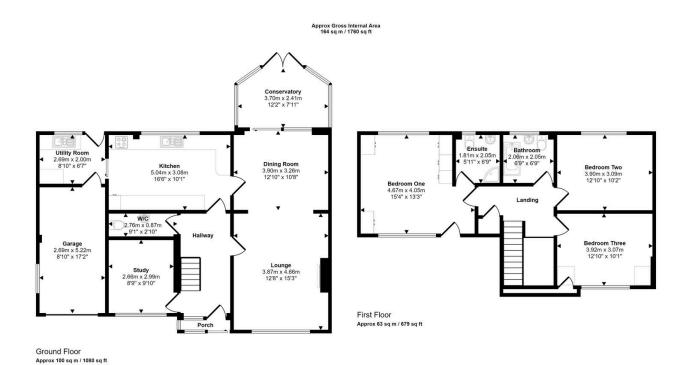

## 35 Bryn Twr, Abergele, LL22 8DD

£379,950 Page 3 Page 2

Offered to the market with no onward chain is this delightful three-bedroom detached home, nestled on one of Abergele's most sought-after residential roads, occupying a substantial plot. This spacious home includes entrance hall, lounge, dining room, study, large conservatory, kitchen with utility, downstairs cloakroom, three bedrooms, master room having an ensuite and a family bathroom. With stunning woodland views, a generous south-east-facing rear garden. The property benefits from a single garage with integral door, gas central heating and uPVC doubled glazed windows. The property is within walking distance of Abergele town centre with its variety of shops and amenities including Tesco, leisure facilities and schools for all ages. The A55 Expressway is easily accessed at Abergele and the beach is within two miles.

This floorplan is only for illustrative purposes and is not to scale. Measurements of rooms, doors, windows, and any items are approximate and no responsibility is taken for any error, omission or mis-statement. Loons of flems such as bathroom suites are representations only and may not look like the real items. Made with Made Snappy 360.