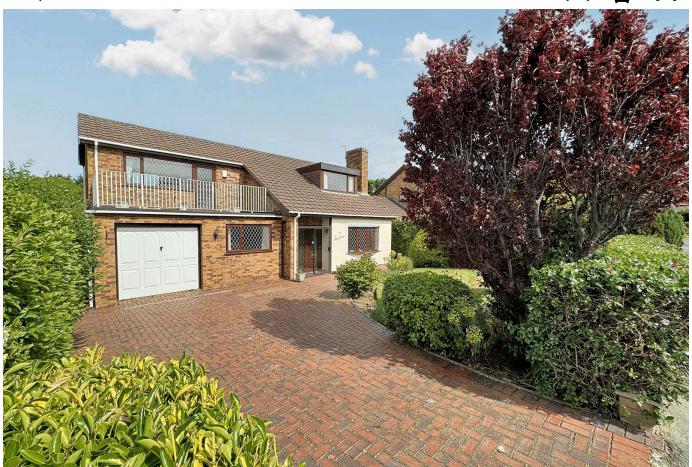

## 35 Bryn Twr, Abergele, LL22 8DD

£379,950 Page 3 Page 2

Offered to the market with no onward chain is this delightful three-bedroom detached home, nestled on one of Abergele's most sought-after residential roads, occupying a substantial plot. This spacious home includes entrance hall, lounge, dining room, study, large conservatory, kitchen with utility, downstairs cloakroom, three bedrooms, master room having an ensuite and a family bathroom. With stunning woodland views, a generous south-east-facing rear garden. The property benefits from a single garage with integral door, gas central heating and uPVC doubled glazed windows. The property is within walking distance of Abergele town centre with its variety of shops and amenities including Tesco, leisure facilities and schools for all ages. The A55 Expressway is easily accessed at Abergele and the beach is within two miles.