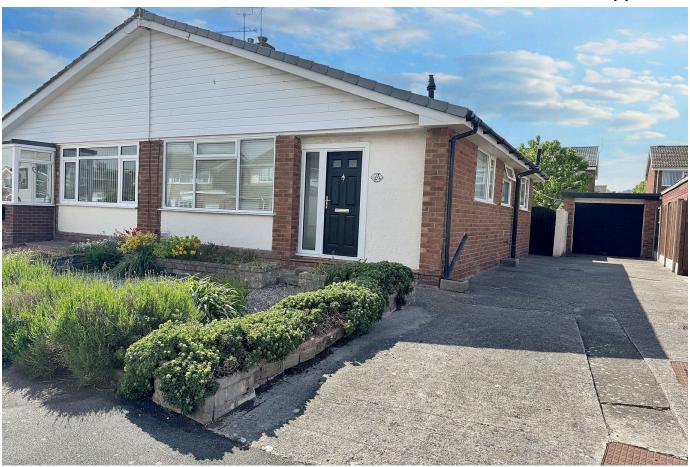

## 29 Min Y Don, Abergele, Conwy, LL22 7LY

£199,950 PA 2 L 1 L 1

Welcoming to the market this well-presented semi detached bungalow. Comprising of lounge, kitchen, two bedrooms and bathroom. Externally the property offers a concrete driveway perfect for off street parking and a detached garage. Benefiting from a south facing garden with paved patio area. Situated in the popular coastal town of Abergele, within minutes walk to the promenade and local parks along with easy access to the A55 Expressway. A variety of amenities can be found close by including cafes, shops, banking hub and Tesco Supermarket.

## **Key Features**

- Semi detached bungalow
- Driveway perfect for off-street parking
- Garage
- Easy access to the A55 Expressway
- EPC D

- · South facing garden
- · Two double bedrooms
- · Spacious Lounge
- · Close to local amenities
- · Council tax- C