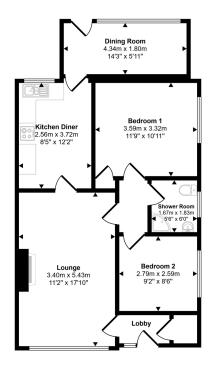

## Approx Gross Internal Area 67 sq m / 726 sq ft

Floorplan

This floorplan is only for illustrative purposes and is not to scale. Measurements of rooms, doors, windows, and any items are approximate and no responsibility is taken for any error, omission or mis-statement. Icons of tems such as bathroom suites are representations only and may not took like the real items. Made with Made Snappy 360.