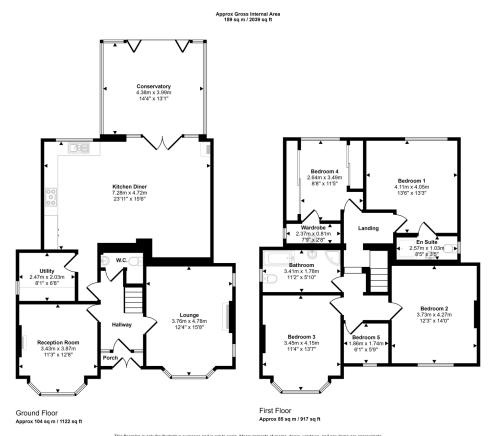

## Hafan Glyd, Llanfair Road, Abergele, Conwy, LL22 8DH

We are pleased to bring to market this detached, spacious and double fronted family home set within a large plot. With views over the 'Y Gopa' woods and being only a few minutes from the high street, in the popular coastal town of Abergele. The property comprises four double bedrooms, dining Room, spacious Kitchen/Dining/Living room, conservatory and office/bedroom five. The property also benefits from a considerable sized sweeping driveway and provides ample parking for numerous vehicles, a timber garden room, spacious front and rear gardens, extra secure parking through timber gates for a caravan or motorhome, a garage and utility room.

## **Key Features**

- · Detached family home
- · Large rear garden
- · Garage with electric roller shutter doors
- Two further reception rooms
- EPC tbc

- Five bedrooms, four of which are double rooms
- · Spacious driveway with ample parking
- Open plan kitchen/dining/living space with log burner
- Freehold
- · Council Tax F

This floorpian is only for illustrative purposes and is not to scale, weasurements of rooms, doors, windows, and any items are approximate and no responsibility is taken for any error, omission or mis-statement. Icons of items such as bathroom suites are representations only and may not look like the real items. Marke Many with Marke Spanny 300