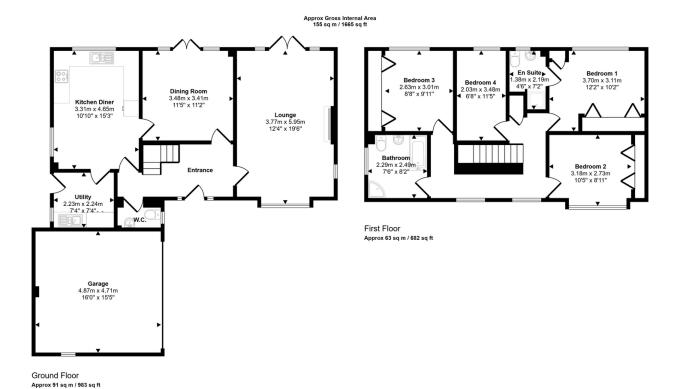

## 35 Bryn Castell, Abergele, Conwy, LL22 8QA

This immaculate family house is filled with natural light and beautifully presented. Standing within the Tan y Gopa estate on an elevated plot and with sea views from the front elevation, the property offers well configured and spacious accommodation comprising lounge, separate dining room, kitchen plus utility, cloakroom and family bathroom and four bedrooms, the master having ensuite facility. A large double garage with loft space and manicured gardens add to the appeal. Abergele town centre, the coast and the A55 Expressway are within two miles, together with a popular golf club and pleasant woodland walks.

This floorplan is only for illustrative purposes and is not to scale. Measurements of rooms, doors, windows, and any items are approximate and no responsibility is taken for any error, omission or mis-statement. Lones of flems such as bathroom suites are representations only and may not look like the real items. Made with Made Snappy 360.