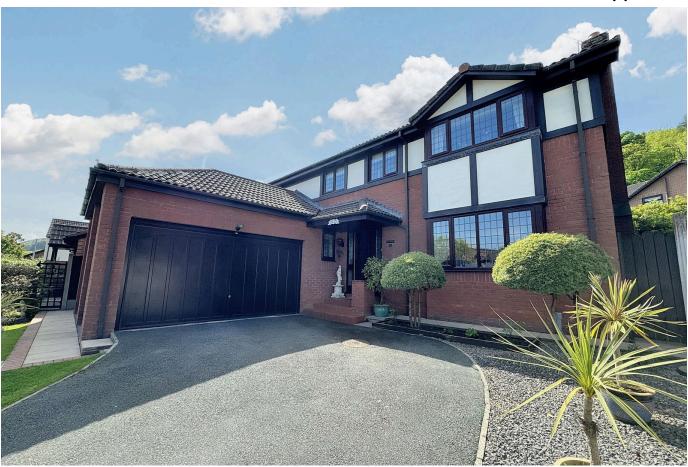

## 35 Bryn Castell, Abergele, Conwy, LL22 8QA

This immaculate family house is filled with natural light and beautifully presented. Standing within the Tan y Gopa estate on an elevated plot and with sea views from the front elevation, the property offers well configured and spacious accommodation comprising lounge, separate dining room, kitchen plus utility, cloakroom and family bathroom and four bedrooms, the master having ensuite facility. A large double garage with loft space and manicured gardens add to the appeal. Abergele town centre, the coast and the A55 Expressway are within two miles, together with a popular golf club and pleasant woodland walks.

## **Key Features**

- · Superb detached house
- · Sea views from front
- Dining Room
- · Double garage
- · Council tax band E

- · Ready to move into
- · Large lounge
- · Four bedrooms, one with ensuite
- Freehold
- EPC rating TBC