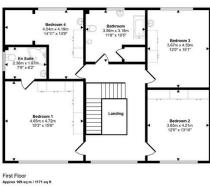

## Llys Coed, Tan Y Gopa, Abergele, Conwy, LL22 8DS

A prestigious detached house, set in an elevated position with far reaching views, adjacent to Abergele Golf Club. This superior residence will attract much interest and offers well planned and spacious accommodation including an impressive entrance hall, three reception rooms, kitchen/diner, utility and study. There are four bedrooms, one with an en suite bathroom, plus a large family bathroom to the first floor. Particular features within the versatile accommodation are original ornate coving to some rooms and beautiful stained glass windows. The property stands in good sized lawn gardens with a driveway providing ample parking and a double garage.

This floorplan is only for illustrative purposes and is not to scale. Measurements of rooms, doors, windows, and any items are approximand no responsibility is taken for any error, omission or mis-statement, loons of items such as bathroom suites are representations on the contract of the contract of