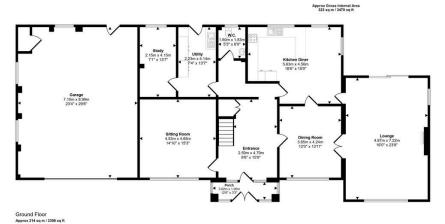

## Llys Coed, Tan Y Gopa, Abergele, Conwy, LL22 8DS

A prestigious detached house, set in an elevated position with far reaching views, adjacent to Abergele Golf Club. This superior residence will attract much interest and offers well planned and spacious accommodation including an impressive entrance hall, three reception rooms, kitchen/diner, utility and study. There are four bedrooms, one with an en suite bathroom, plus a large family bathroom to the first floor. Particular features within the versatile accommodation are original ornate coving to some rooms and beautiful stained glass windows. The property stands in good sized lawn gardens with a driveway providing ample parking and a double garage.

This floorplan is only for illustrative purposes and is not to scale. Measurements of rooms, doors, windows, and any items are approximand no responsibility is taken for any error, omission or mis-statement, loons of items such as bathroom suites are representations on the contract of the contract of