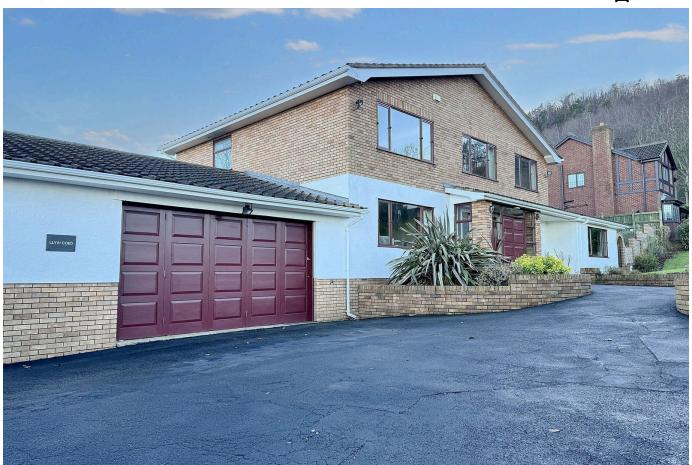

## Llys Coed, Tan Y Gopa, Abergele, Conwy, LL22 8DS

A prestigious detached house, set in an elevated position with far reaching views, adjacent to Abergele Golf Club. This superior residence will attract much interest and offers well planned and spacious accommodation including an impressive entrance hall, three reception rooms, kitchen/diner, utility and study. There are four bedrooms, one with an en suite bathroom, plus a large family bathroom to the first floor. Particular features within the versatile accommodation are original ornate coving to some rooms and beautiful stained glass windows. The property stands in good sized lawn gardens with a driveway providing ample parking and a double garage.

## **Key Features**

- · Superior detached house
- · Three reception rooms
- Four bedrooms
- · Double garage
- · Council tax band G

- · Views over Abergele to the coast
- · Kitchen and utility
- · Enclosed gardens
- EPC rating E
- Freehold