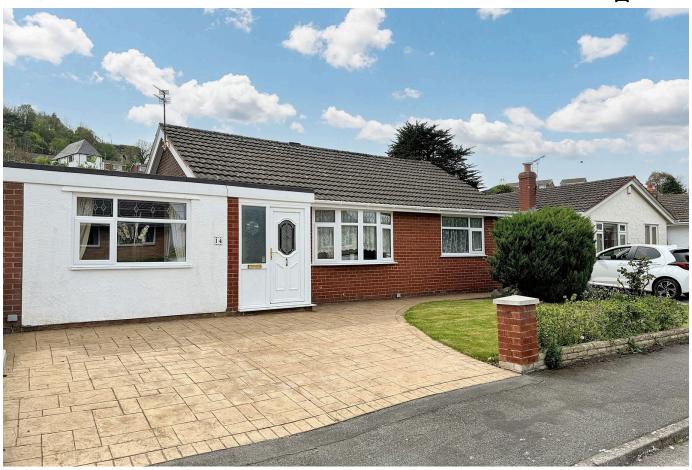

## 14 Bron Wern, Llanddulas, Abergele, LL22 8JD

£229,950 Page 2 Land 2

A semi-detached bungalow, available with no forwarding chain. Located in Llanddulas, a desirable, coastal village where the A55 expressway is easily accessed, providing an easy commute along the North Wales coast and beyond. The accommodation comprises of a bright lounge, converted garage space providing an additional reception room, two bedrooms, bathroom and kitchen. The property benefits from a South facing rear garden that offers a peaceful environment and a driveway at the front of the property perfect for off street parking. The nearby larger towns of Abergele and Colwyn bay have train stations, amenities, schools for all ages and supermarkets.

## **Key Features**

- · Semi-detached bungalow
- · No onward chain
- · Council tax C
- · Garage conversion
- · Off road parking

- Two bedrooms
- · South facing rear garden
- EPC TBC
- Tenure Freehold
- · A55 expressway easily accessed