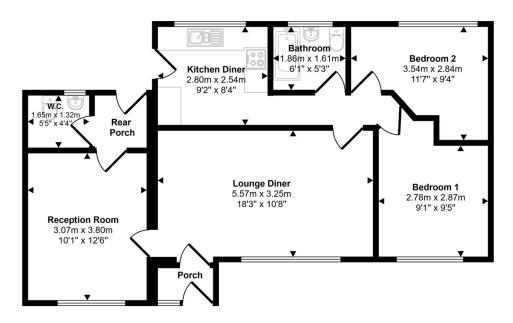

## Approx Gross Internal Area 70 sq m / 749 sq ft

## Floorplan

This floorplan is only for illustrative purposes and is not to scale. Measurements of rooms, doors, windows, and any items are approximate and no responsibility is taken for any error, omission or mis-statement. Icons of items such as bathroom suites are representations only and may not look like the real items. Made with Made Snappy 360.