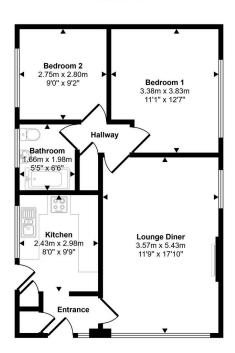

Approx Gross Internal Area 58 sq m / 628 sq ft

Floorplan

This floorplan is only for illustrative purposes and is not to scale. Measurements of rooms, doors, windows, and any items are approximate and no responsibility is taken for any error, omission or mis-statement. Icoms of items such as bathroom suites are representations only and may not look like the real items. Made with Made Snappy 360.