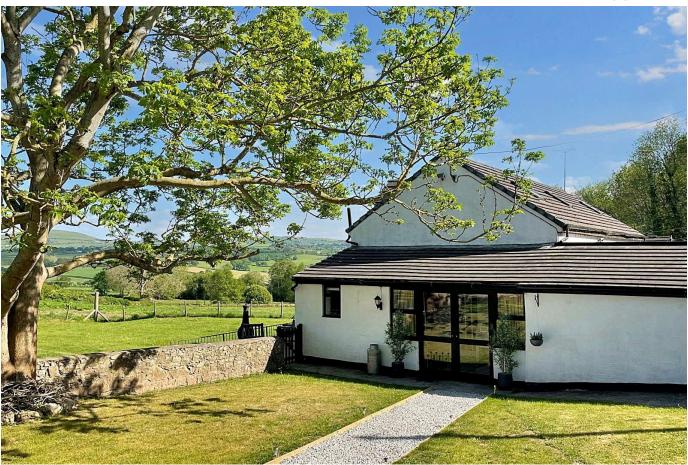

## Ysgubor Wen, Rhyd Y Foel, Conwy, LL22 8DU

A most delightful rural cottage dating back to the 1500's and benefitting from a two acre plot, a variety of versatile outbuildings including kennels, stunning panoramic countryside views and the possibility of a building plot, subject to the relevant planning permissions. Ideally located just a few miles from the coast and A55 Expressway, on the periphery of Rhyd Y Foel village and set back from the lane, down a sweeping track. The property has a spacious interior with several reception rooms, kitchen plus utility, downstairs shower room, three double bedrooms and a family bathroom, all of which are beautifully presented and 'ready to move into.' This is a superb opportunity and viewings will not disappoint.

## **Key Features**

- Freehold
- EPC rating E
- · Three double bedrooms
- Various outbuildings with potential
- · Glorious countryside views

- · Council tax band E
- · Peaceful location but not isolated
- · Ample parking
- · Circa 2.64 acre plot
- · Rural detached cottage