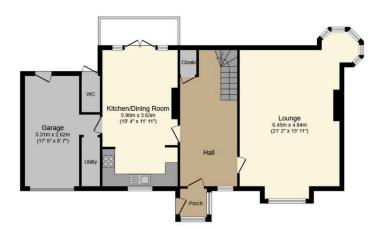

any original features such as decorative coving and stained glass windows. There is a delightful mix of the 'old and new' and the family size accommodation is now both characterful and contemporary. The house has a superb lounge, a beautifully fitted kitchen and three bedrooms, the master having a en suite facility. There are top quality fittings and the property benefits from being mainly double glazed with gas central heating, USB points in the bedrooms and practical vinyl flooring to the ground floor.



## **Key Features**

- · Dating Back to 1910
- · USB Points In Bedrooms
- · Original Features
- · Sea & Hillside Views
- Single Garage

- · Freehold Council Tax Band E EPC D
- · Lovingly Restored By The Current Owners
- · Coastal Location, Close To Beach
- Close To A55
- · Family Home





## **Ground Floor**

Floor area 99.5 sq.m. (1,071 sq.ft.) approx

## **First Floor**

Floor area 74.2 sq.m. (799 sq.ft.) approx

Total floor area 173.7 sq.m. (1,870 sq.ft.) approx

This plan is for illustration purposes only and may not be representative of the property. Plan not to scale.

Powered by audioagent.com