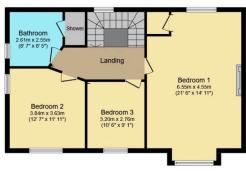

## **First Floor**

Floor area 74.2 sq.m. (799 sq.ft.) approx

Total floor area 173.7 sq.m. (1,870 sq.ft.) approx

This plan is for illustration purposes only and may not be representative of the property. Plan not to scale.