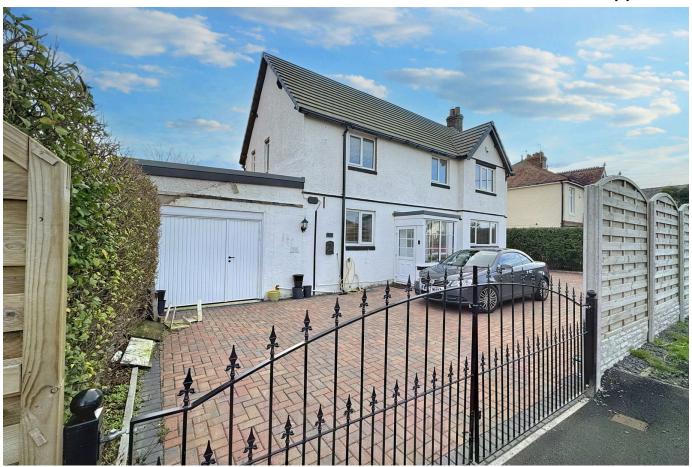

## Marine Road, Pensarn, Conwy, LL22 7PS

£320,000 \( \begin{align\*} \begin{al

Peter Large Estate Agents are proud to bring to the market this charming detached property which is believed to be one of the oldest house in the vicinity, dating back to 1910. The property has been carefully and lovingly restored by the current owners who have retained many original features such as decorative coving and stained glass windows. There is a delightful mix of the 'old and new' and the family size accommodation is now both characterful and contemporary. The house has a superb lounge, a beautifully fitted kitchen and three bedrooms, the master having a en suite facility. There are top quality fittings and the property benefits from being mainly double glazed with gas central heating, USB points in the bedrooms and practical vinyl flooring to the ground floor.

## **Key Features**

- · Dating Back to 1910
- · USB Points In Bedrooms
- · Original Features
- · Sea & Hillside Views
- Single Garage

- · Freehold Council Tax Band E EPC D
- · Lovingly Restored By The Current Owners
- · Coastal Location, Close To Beach
- Close To A55
- · Family Home