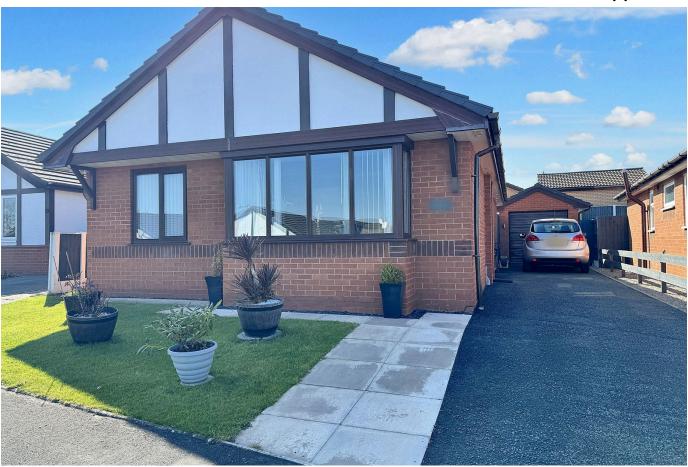

## 8 Glenfor, Abergele, Conwy, LL22 8EX

£315,000 🖺 3 🖺 2 🚍 1

A modern detached bungalow in a quiet cul-de-sac location. Comprising of three bedrooms one being ensuite, spacious lounge/diner, stylish kitchen/breakfast room and a shower room. The property benefits from driveway providing ample off road parking, a single garage providing power and light and gardens to the front and rear of the property with views towards 'Gwrych Castle'. Located in the popular town of Abergele and within a few minutes walk into the town centre, which provides many cafes, shops and a Tesco Supermarket. The coast is within walking distance as are the 'Tan y Gopa' woods. The A55 can be easily accessed from Abergele for an easy commute or to explore the stunning North Wales coastline and beyond.

## **Key Features**

- · Detached Bungalow
- · Lounge with dining space
- · Close to high street
- · Detached garage
- · Council Tax D

- · Stylish kitchen/breakfast room
- · Shower room and ensuite facility
- · Quiet cul-de-sac location
- EPC tbc
- · Tenure Freehold