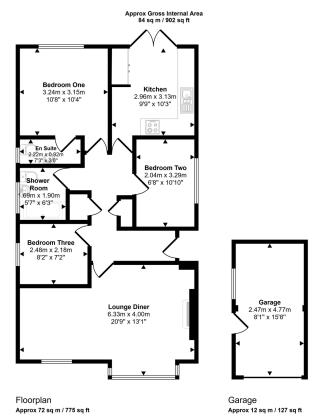

## 8 Glenfor, Abergele, Conwy, LL22 8EX

£315,000 🖺 3 🖺 2 🚍 1

A modern detached bungalow in a quiet cul-de-sac location. Comprising of three bedrooms one being ensuite, spacious lounge/diner, stylish kitchen/breakfast room and a shower room. The property benefits from driveway providing ample off road parking, a single garage providing power and light and gardens to the front and rear of the property with views towards 'Gwrych Castle'. Located in the popular town of Abergele and within a few minutes walk into the town centre, which provides many cafes, shops and a Tesco Supermarket. The coast is within walking distance as are the 'Tan y Gopa' woods. The A55 can be easily accessed from Abergele for an easy commute or to explore the stunning North Wales coastline and beyond.

This floorplan is only for illustrative purposes and is not to scale. Measurements of rooms, doors, windows, and any items are approximate and no responsibility is taken for any error, omission or mis-statement. Icons of items such as bathroom sultes are representations only and may not look like the real items. Made with Made Snappy 360.