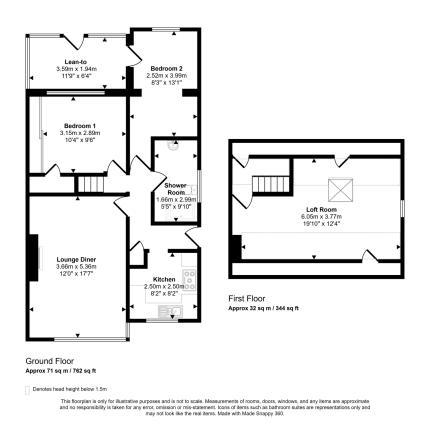

## 42 South Parade, Pensarn, Abergele, LL22 7RH

£139,950 Page 2 Land 1

An ideal opportunity to acquire a semi detached bungalow at a competitive price. This property is available with no forward chain and is within walking distance of local shops, regular bus services and the popular promenade. Offering lounge, kitchen, two bedrooms, shower room, loft room and rear porch and set in a generous plot with front and rear gardens and ample parking. View now with the agent.

Approx Gross Internal Area 103 sq m / 1106 sq ft