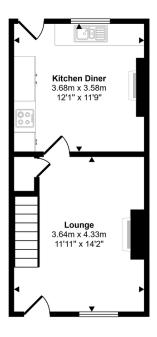

Approx Gross Internal Area 59 sq m / 631 sq ft

Ground Floor Approx 29 sq m / 317 sq ft

First Floor Approx 29 sq m / 314 sq ft

This floorplan is only for illustrative purposes and is not to scale. Measurements of rooms, doors, windows, and any items are approximate and no responsibility is taken for any error, omission or mis-statement. Icons of items such as bathroom suites are representations only and may not look like the real items. Made with Made Snappy 360.