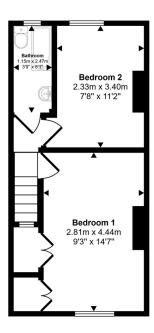

Approx Gross Internal Area 59 sq m / 631 sq ft

Ground Floor Approx 29 sq m / 317 sq ft

First Floor Approx 29 sq m / 314 sq ft

This floorplan is only for illustrative purposes and is not to scale. Measurements of rooms, doors, windows, and any items are approximate and no responsibility is taken for any error, omission or mis-statement. Icons of items such as bathroom suites are representations only and may not look like the real items. Made with Made Snappy 360.