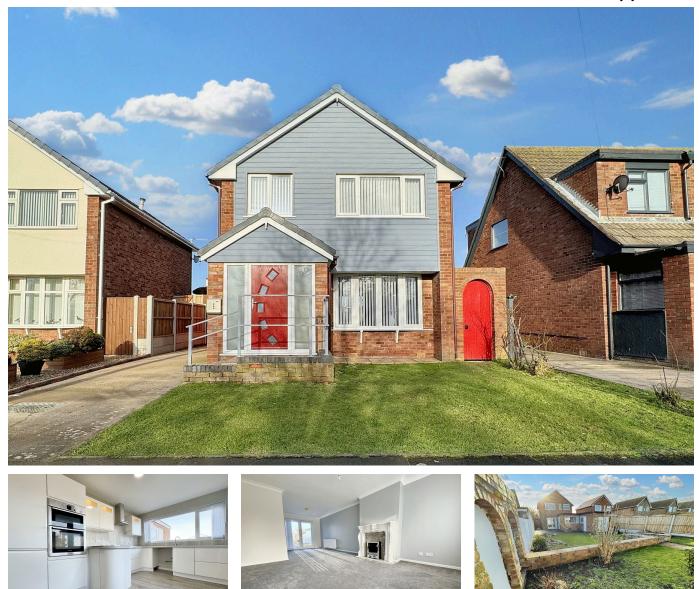

## 51 Gors Road, Towyn, Conwy, LL22 9NR

£245,000

🍋 3 🚰 1 🚘 2

PETER LARGE

ESTATE AGENTS ------

Peter Large are pleased to bring to market this chain free, detached and spacious family home. The property has been tastefully refurbished and is ready to walk into. Located in the seaside town of Towyn with amenities, park and beach walks all within walking distance. Excellent schools and transport links are close by and access to the A55 expressway is within a few miles, perfect for an easy commute along the North Wales coastline and beyond. The property comprises of three bedrooms, large kitchen with dining room, spacious lounge and family bathroom. The property also benefits from a large enclosed rear garden, outbuilding including toilet and large garage with driveway, with ample space for parking.

## **Key Features**

- Detached and chain free family home
- Three bedrooms
- Large enclosed rear garden
- Coastal location
- Council Tax D

- Spacious accommodation
- Recently refurbished
- Garage
- EPC D
- Tenure Freehold