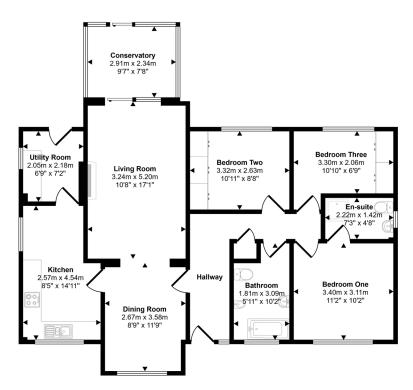

## **Key Features**

- · Detached bungalow
- · Three bedrooms
- · Single garage
- · Level plot
- EPC rating D

- · Large lounge
- Ensuite
- · Coastal location
- · Council tax band E
- Freehold

Floorplan Approx 98 sq m / 1055 sq ft

This floorplan is only for illustrative purposes and is not to scale. Measurements of rooms, doors, windows, and any items are approximate and no responsibility is taken for any error, omission or mis-statement. Icons of items such as bathroom suites are representations only and may not look like the real titems. Made with Made Snappy 360.