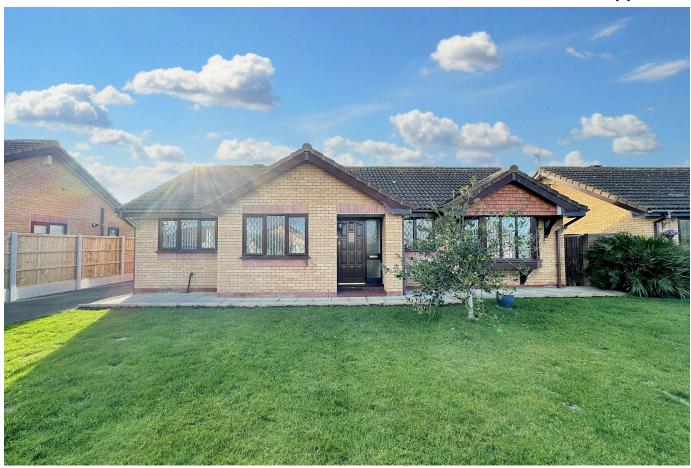

## 10 Trem Y Mynydd, Belgrano, Conwy, LL22 9YY

£295,000 \( \begin{align\*} \begin{al

A detached bungalow in a quiet and convenient cul de sac, just off the coast road and within walking distance of local shops, the beach and regular bus services into the nearby towns of Abergele and Rhyl. Built by the reputable Benfield Builders in approximately 1995, this spacious property offers family size accommodation including lounge, dining area, conservatory, kitchen diner plus utility and three bedrooms, one with en suite facility. The property has been well maintained and has gas central heating and double glazing throughout, with a detached single garage and enclosed gardens to the rear. Call the agent to view.

## **Key Features**

- · Detached bungalow
- · Three bedrooms
- · Single garage
- · Level plot
- EPC rating D

- · Large lounge
- Ensuite
- · Coastal location
- · Council tax band E
- Freehold

Floorplan Approx 98 sq m / 1055 sq ft