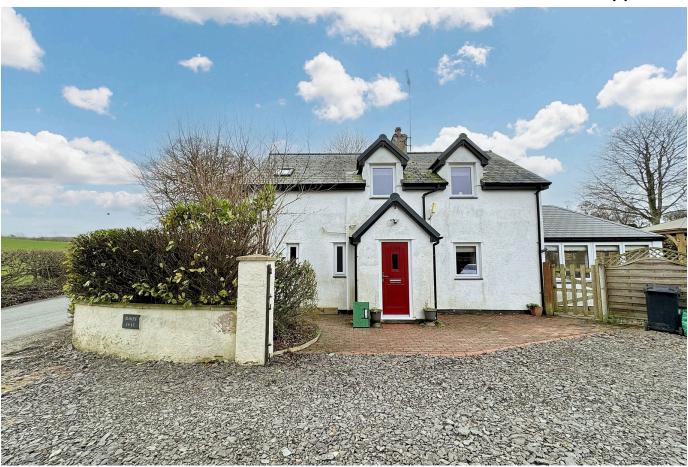

## Rhos Isaf, Llansannan, Conwy, LL16 5LF

A well presented family home set within three quarters of an acre, in a beautiful rural countryside location. The village of Llansannan is close by with a school, village shop and public house. The house has been carefully modernised by its current owners and offers a spacious garden room with bi-folding doors and separate dining room, country kitchen with space for a dining table and three double bedrooms all being ensuite. The property also benefits from a large and private wrap around garden with stunning countryside views, a porch for boots, downstairs cloakroom, large 7m x 5m timber storage shed, large gazebo, Biomass central heating and UPVC double glazing throughout and a stream with pond to to the front of the property.