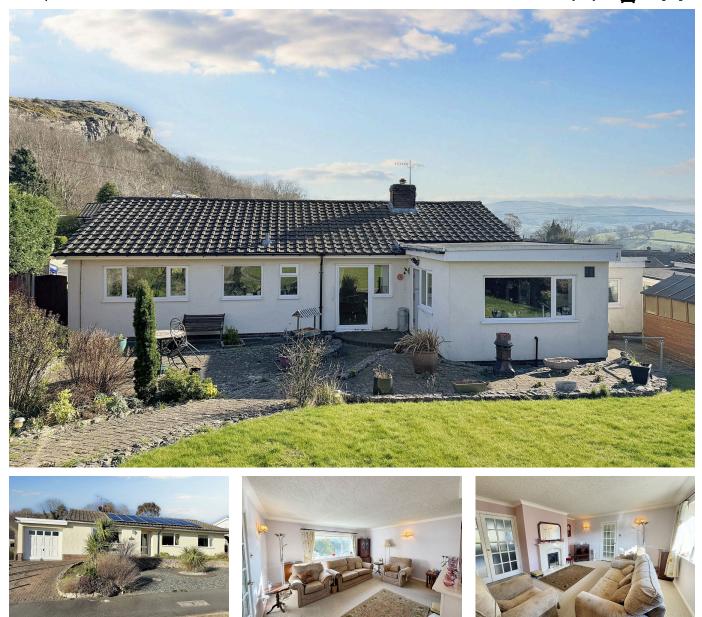

## **4 Tan Yr Foel, Rhyd-y-Foel, Abergele, Conwy, LL22 8HZ** £315.000

**1** 3 **1 1** 2

PETER LARGE

ESTATE AGENTS ———

Offered with no forward chain is this elevated bungalow in a quiet cul-de-sac located in the delightful village of Rhyd-y-Foel, boasting glorious views of the mountainside. Within ten minutes drive of the A55 Expressway at Llanddulas, giving easy access along the North Wales coastline, Chester and beyond. The historic market town of Abergele is also within easy travelling distance and has a variety of shops including Tesco, schools for all age groups and leisure facilities. This property benefits from three bedrooms, a large kitchen diner, separate snug, utility room, good size gardens and a spacious garage.

## **Key Features**

- · No onward chain
- Peaceful rural village
- · Three bedrooms
- Large garage
- · Council tax band E

- · Picturesque views from all angles
- Detached bungalow
- Large Kitchen-Diner space
- Freehold