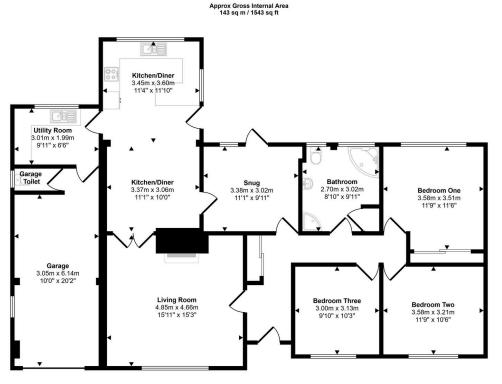

PETER LARGE

• EPC rating - E

Floorplan

This floorplan is only for illustrative purposes and is not to scale. Measurements of rooms, doors, windows, and any items are approximate and no responsibility is taken for any error, omission or mis-statement. Icons of items such as bathroom sultes are representations only and may not look like the real items. Made with Made Snapp 360.