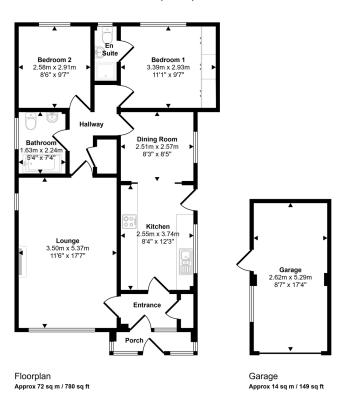

## 9 Heol Dewi, Pensarn, Conwy, LL22 7RJ

£210,000 \( \begin{align\*} \begin{al

A detached bungalow in a cul de sac location within this pleasant well kept residential estate. The property is offered with no forward chain and accommodation comprises porch, lobby, lounge, kitchen diner, bathroom and two bedrooms, one with en suite. Benefitting from gas central heating, double glazing, gardens to the front and rear, driveway parking and a single detached garage. Pensarn is a coastal town with a popular beach and promenade, local shops and regular bus services into the nearby towns of Abergele and Rhyl.

## **Key Features**

- · Detached bungalow
- Two bedrooms
- · No forward chain
- · Detached garage
- Freehold

- · Kitchen diner
- · Ensuite shower room
- · Front and rear gardens
- · Council tax band D
- · EPc rating TBC

Approx Gross Internal Area 86 sq m / 930 sq ft

This floorplan is only for illustrative purposes and is not to scale. Measurements of rooms, doors, windows, and any items are approximate and no responsibility is taken for any error, omission or mis-attenent. I cons of flems such as bathroom suites are representations only and may not took like the real items. Made with Made Snappy 380.