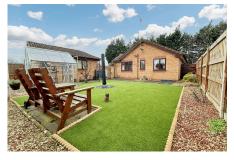

## 9 Heol Dewi, Pensarn, Conwy, LL22 7RJ

£210,000 \( \begin{align\*} \begin{al

A detached bungalow in a cul de sac location within this pleasant well kept residential estate. The property is offered with no forward chain and accommodation comprises porch, lobby, lounge, kitchen diner, bathroom and two bedrooms, one with en suite. Benefitting from gas central heating, double glazing, gardens to the front and rear, driveway parking and a single detached garage. Pensarn is a coastal town with a popular beach and promenade, local shops and regular bus services into the nearby towns of Abergele and Rhyl.

## **Key Features**

- · Detached bungalow
- Two bedrooms
- · No forward chain
- · Detached garage
- Freehold

- · Kitchen diner
- · Ensuite shower room
- · Front and rear gardens
- · Council tax band D
- · EPc rating TBC