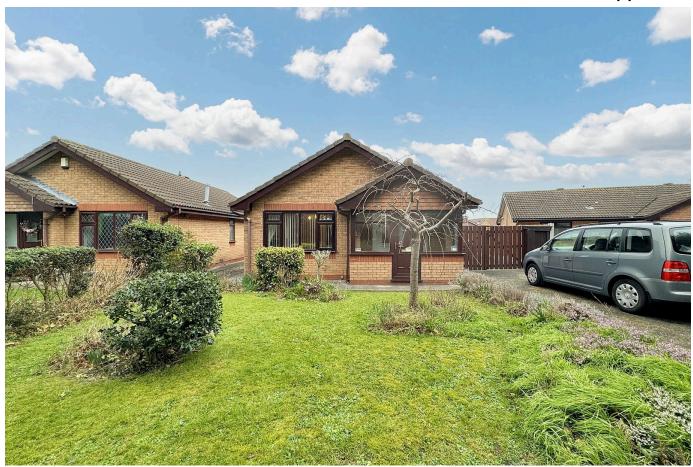

## 9 Heol Dewi, Pensarn, Conwy, LL22 7RJ

£210,000 \( \begin{align\*} \begin{al

A detached bungalow in a cul de sac location within this pleasant well kept residential estate. The property is offered with no forward chain and accommodation comprises porch, lobby, lounge, kitchen diner, bathroom and two bedrooms, one with en suite. Benefitting from gas central heating, double glazing, gardens to the front and rear, driveway parking and a single detached garage. Pensarn is a coastal town with a popular beach and promenade, local shops and regular bus services into the nearby towns of Abergele and Rhyl.

## **Key Features**

- · Detached bungalow
- Two bedrooms
- · No forward chain
- · Detached garage
- Freehold

- · Kitchen diner
- · Ensuite shower room
- · Front and rear gardens
- · Council tax band D
- · EPc rating TBC