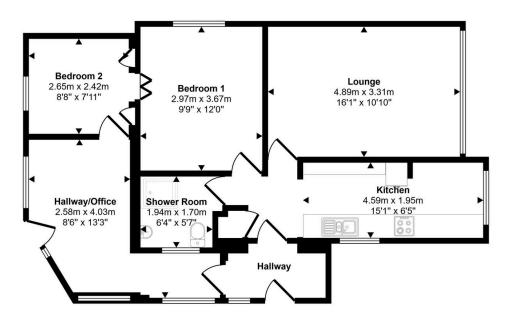

Approx Gross Internal Area 70 sq m / 752 sq ft

## Floorplan

This floorplan is only for illustrative purposes and is not to scale. Measurements of rooms, doors, windows, and any items are approximate and no responsibility is taken for any error, omission or mis-statement. Icons of items such as bathroom suites are representations only and may not look like the real items. Made with Made Snappy 360.