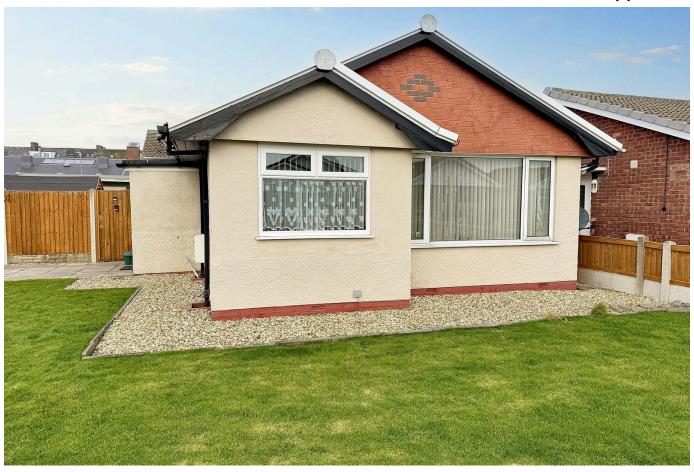

## **Key Features**

- · Detached bungalow
- · No forward chain
- · Rear courtyard
- · Garage and driveway
- · Council tax band C

- Convenient corner plot
- · Two bedrooms
- · Close to beach
- · EPC rating C
- Freehold