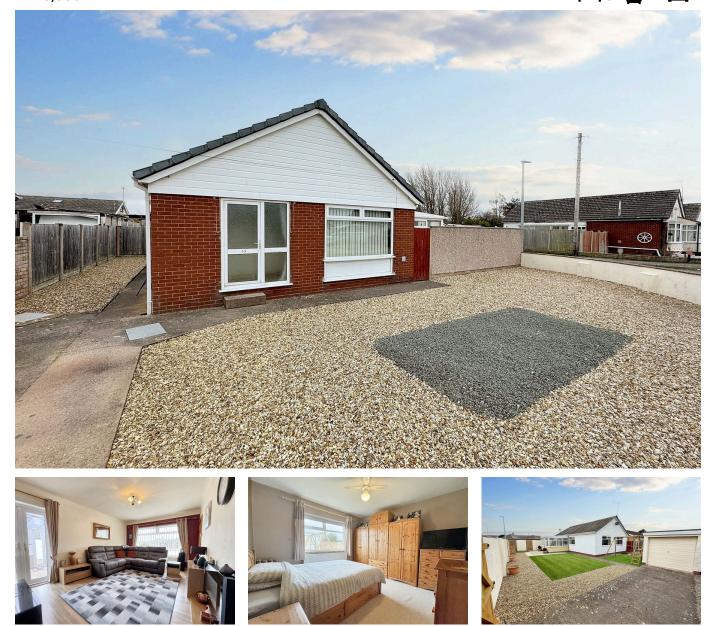

## 55 Towyn Way West, Towyn, Abergele, LL22 9LF £240.000

**L**■3 **L**1 **L**1

PETER LARGE

- ESTATE AGENTS ———

We are pleased to bring to the market this charming detached bungalow on a corner plot situated in the popular seaside resort of Towyn. Comprising of Three bedrooms, living room, conservatory, bright kitchen and a three piece bathroom suite. The property benefits from two driveways, located at the front and rear of the property. Further highlights include a low maintenance gardens to the rear with garage offering power and light. Within walking distance of the bungalow are good transport links to the larger nearby towns of Abergele and Prestatyn, local amenities and the promenade and park for lovely walks.

## **Key Features**

- · No forward chain
- · Three bedrooms
- Two Driveways
- Corner plot
- Council Tax Band D

- Detached bungalow in a popular location
- Consevatory

PETER LARGE

- No maintance garden
- EPC C
- Tenure Freehold