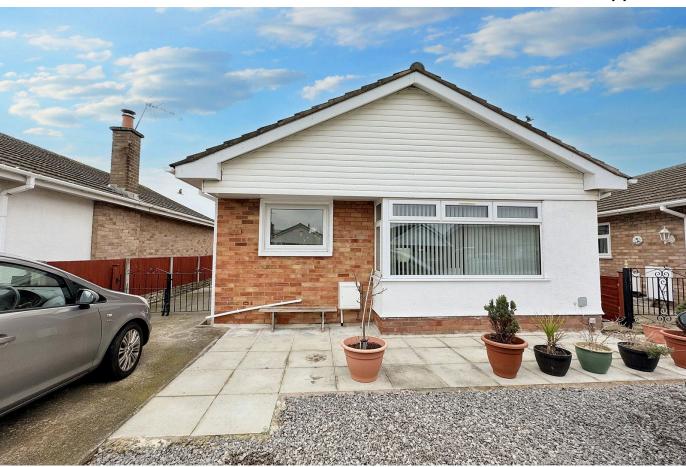

## 102 Lon Y Cyll, Pensarn, Abergele, LL22 7RP

£185,000 Page 2 Land 1

A detached bungalow that benefits from a programme of refurbishment and now presents as a comfortable family home with a spacious lounge, fitted kitchen, wet room and two double bedrooms. Standing in a level plot with additional parking, detached garage and an enclosed lawn garden to the rear. Pensarn is a coastal resort and the beach and promenade are within walking distance, together with a variety of shops. Regular bus services operate into the nearby towns of Abergele and Rhyl.

## **Key Features**

- · Detached bungalow
- · Popular location
- · Two double bedrooms
- · Single garage
- · Council tax band C

- · Gas central heating and double glazing
- · Close to beach
- Wet Room
- Freehold
- EPC rating D