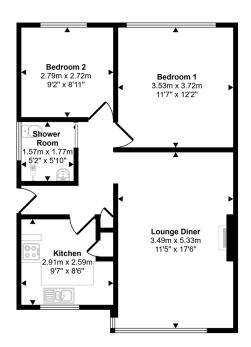

Approx Gross Internal Area 57 sq m / 618 sq ft

Floorplan

This floorplan is only for illustrative purposes and is not to scale. Measurements of rooms, doors, windows, and any items are approximate and no responsibility is taken for any error, omission or mis-statement. Icoms of items such as bathroom sultes are representations only and may not look like the real items. Made with Made Snappy 360.