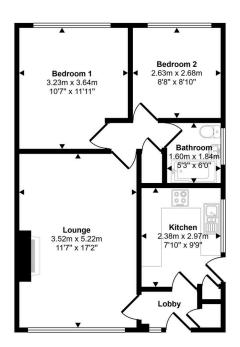

Approx Gross Internal Area 54 sq m / 585 sq ft

Floorplan

This floorplan is only for illustrative purposes and is not to scale. Measurements of rooms, doors, windows, and any items are approximate and no responsibility is taken for any error, omission or mis-statement. Icons of items such as bathroom suites are representations only and may not look like the real items. Made with Made Snappy 360.