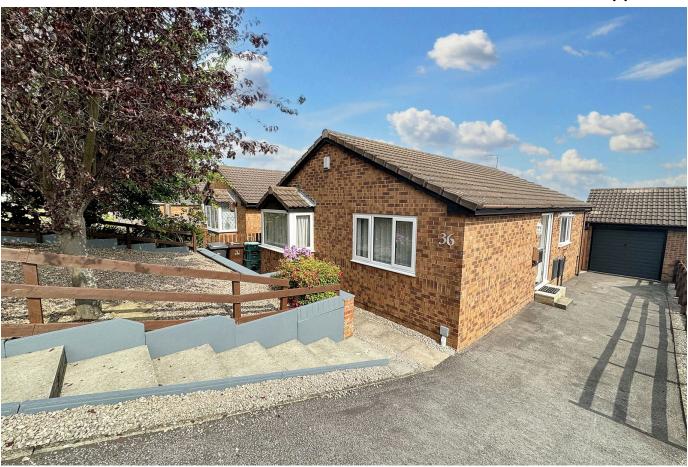

## 36 Lon Y Mes, Abergele, Conwy, LL22 7JG

£259,950 PA 2 L 1 L 1

An exceptional bungalow that has been transformed to a high standard by the current owner. The property is now a sleek and contemporary home with a large lounge, a fully fitted kitchen with modern units, two double bedrooms and a stylish bathroom. LVT flooring is fitted to the principal rooms with uPVC double glazing and gas central heating throughout the bungalow. The rear garden is particularly private being fully enclosed and with areas laid to decking from which to enjoy the distant sea views. Driveway parking for several vehicles and a single garage is also provided. Abergele town centre offers a variety of shops and leisure facilities including a popular golf club plus the coast is within three miles.

## **Key Features**

- Detached bungalow
- · Distant sea views
- · Two double bedrooms
- Garage
- Freehold

- · Immaculate inside and out
- · Modern and contemporary
- · Alfresco dining areas
- · EPC rating C
- · Council tax band D