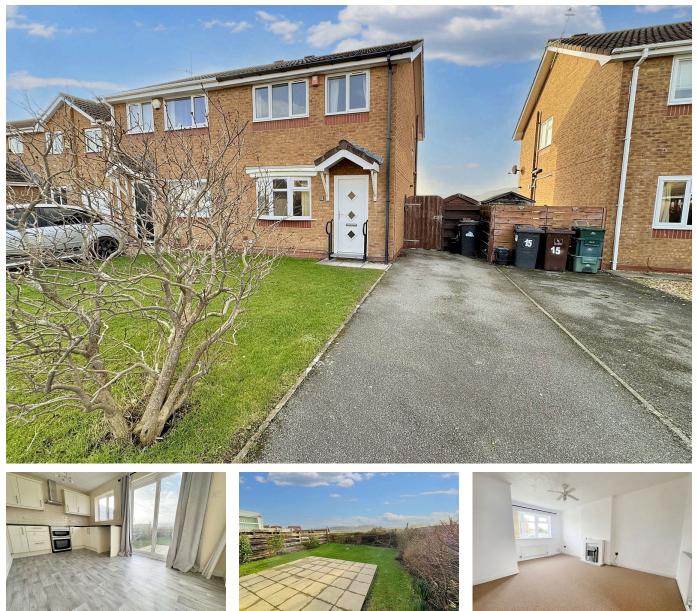

## **11 Lon Y Dryw, Belgrano, Conwy, LL22 9XZ** £169,950

🍋 3 🕒 1 🚘 1

PETER LARGE

ESTATE AGENTS ———

This three bedroom, semi detached house is situated in a popular seaside location, in a quiet cul de sac and is being offered as chain free. The house comprises of three bedrooms, spacious lounge, kitchen/diner and shower room. The property also benefits from driveway parking, a south facing garden with countryside views, uPVC double glazing and gas central heating throughout. Belgrano is close to the sea front, regular bus services and is within two miles of Abergele town centre with its many shops and amenities. The A55 Expressway can be accessed nearby and provides a quick commute along the North Wales coastline and beyond.

## **Key Features**

- Chain Free
- · Three bedrooms
- Coastal location
- Kitchen with dining area
- EPC C

- Semi detached home
- Countryside views
- Shower Room
- Tenure Freehold
- Council Tax C

Approx Gross Internal Area 65 sq m / 701 sq ft