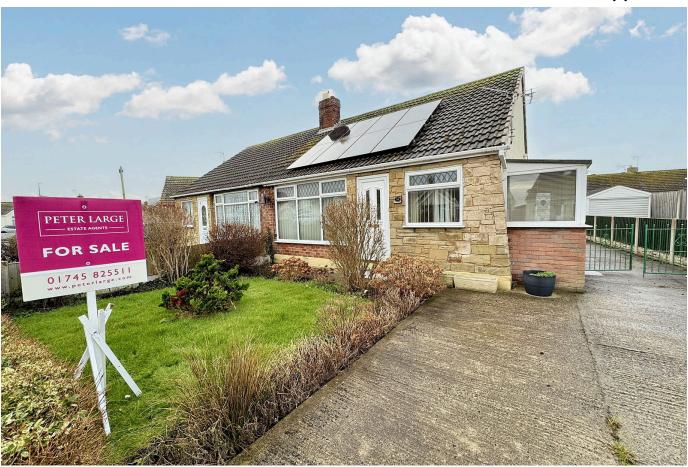

## 34 Lon Y Cyll, Pensarn, Abergele, LL22 7RW

£150,000 Page 2 Land 1

A semi detached bungalow within this popular coastal estate and available with no forward chain. Occupying a level plot, this property offers lounge, kitchen, two bedrooms and shower room. Externally, there is driveway parking, front and rear gardens, garage and garden shed plus the property benefits from solar panels. Pensarn is conveniently located, being close to the busy towns of Abergele and Rhyl. The A55 Expressway is also within one mile, giving easy access along the North Wales coastline and beyond.

## **Key Features**

- · Semi detached bungalow
- · Kitchen diner
- · Wet Room
- · Close to beach
- · EPC rating C

- · No onward chain
- Two bedrooms
- · Garage and shed
- Freehold
- · Council tax band C